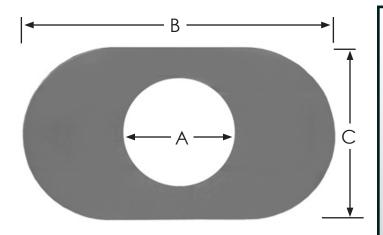

www.plumbest.com

| PART NO. | DESCRIPTION      | SIZE     | THICKNESS | A  | В   | C  |  |
|----------|------------------|----------|-----------|----|-----|----|--|
| ☐ T73002 | One handle model | 8" x 14" | 1/8″      | 5" | 14" | 8" |  |