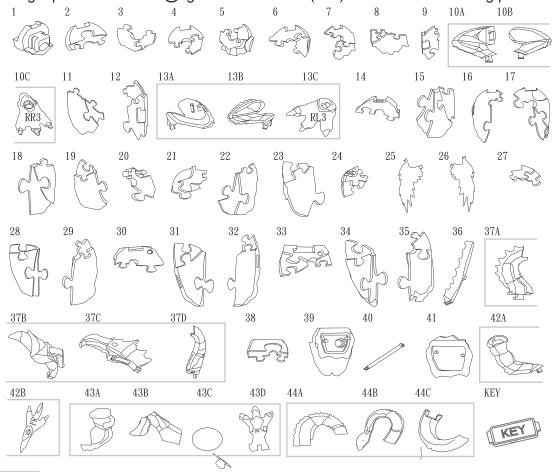

## HINTS

Pre-assemble the head and neck, tail, and legs first then mount onto the body as one piece

The feet from the three legs have markings to easily distinguish Front or Rear, Left or Right.

After assembling to piece #39, insert center pole #40 through the hole to the end and tighten with the enclosed key.