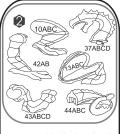

## HINTS

Pre-assemble the head and neck, tail, and legs first then mount onto the body as one piece

The feet from the three legs have markings to easily distinguish Front or Rear, Left or Right.

After assembling to piece #39, insert center pole #40 through the hole to the end and tighten with the enclosed key.