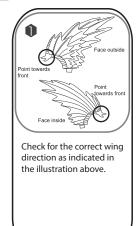

## HINTS

Pre-assemble the head and neck, tail, and legs first then mount onto the body as one piece

The feet from the three legs have markings to easily distinguish Front or Rear, Left or Right.

After assembling to piece #39, insert center pole #40 through the hole to the end and tighten with the enclosed key.