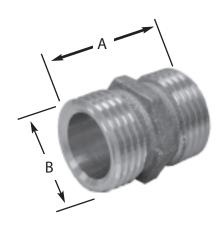

## features and benefits:

• Lead Free

This product and others like it can be found in the Jones Stephens catalog. Call today to order your catalog or download it from our website: www.jonesstephens.com

| PART NO. | MHT x MHT                                                      | A      | В  | C | D |  |
|----------|----------------------------------------------------------------|--------|----|---|---|--|
| □ G20103 | $^{3}/_{4}'' \times ^{3}/_{4}'' (^{1}/_{2}'' \text{ FIP tap})$ | 1-1/4" | 1″ |   |   |  |