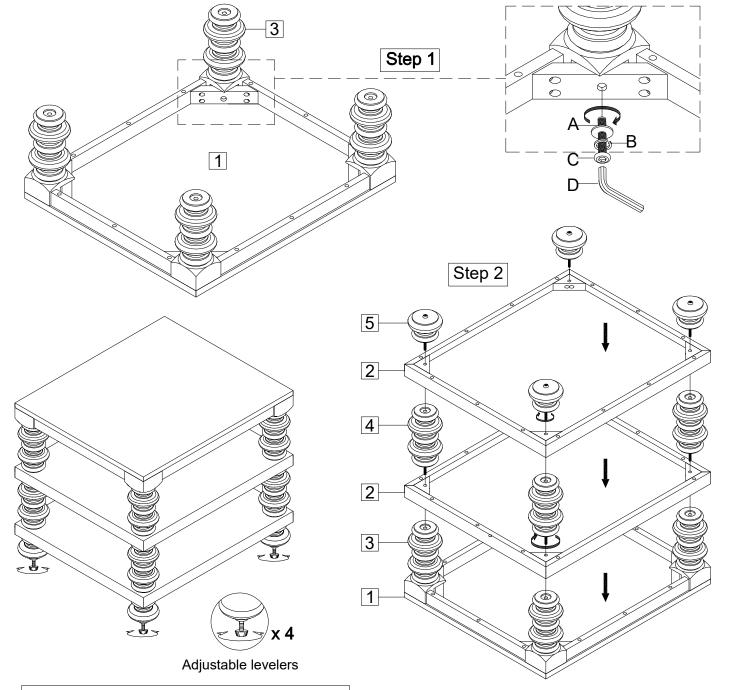

Note: Some furniture is heavy, it is recommended that two people assembly this item to avoid injury or damage.

| Parts List |          |                  |   |  |
|------------|----------|------------------|---|--|
| 1          |          | Table Top        | 1 |  |
| 2          |          | Connecting plate | 2 |  |
| 3          |          | Table Leg 1      | 4 |  |
| 4          | 99)      | Table Leg 2      | 4 |  |
| 5          | <b>M</b> | Table Leg 3      | 4 |  |

| No. | Hardware List |                                           | Qt. |
|-----|---------------|-------------------------------------------|-----|
| Α   | 0             | $\frac{5}{16}$ " X 19mm Flat Washer       | 4   |
| В   | 0             | 5/16" Lock Washer                         | 4   |
| С   | 9             | $\frac{5}{16}$ " x 2 $\frac{1}{2}$ " Bolt | 4   |
| D   |               | 5mm Allen Wrench                          | 1   |