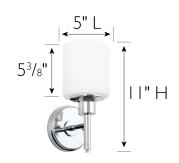

GLASS/SHADE DIMENSIONS:  $5^3/8$ " H ×  $4^5/8$ " L ×  $4^5/8$ " D

GLASS/SHADE MATERIAL: Glass
GLASS/SHADE TYPE: Frosted
GLASS/SHADE COLOR: White

ENERGY EFFICIENT: No LIGHTING AMPS: 0.5 VOLTAGE: 120V

WARRANTY: 10-Year limited warranty