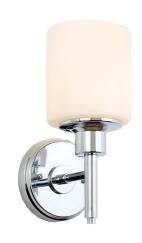

## Aubrey Dimmable Indoor Wall Light with Frosted Glass Polished Chrome









## **SPECIFICATIONS**

MOUNTING: Wall Mount

SLOPED CEILING ADAPTABLE: No BULB INCLUDED: No

WATTS PER BULB: Maximum 60W Medium Base Bulb

TOTAL WATTAGE: 60W Maximum

DIMMABLE: Yes

MATERIAL CONSTRUCTION: Steel

WEIGHT: 2.14 lbs.

GLASS/SHADE DIMENSIONS:  $5^3/8$ " H ×  $4^5/8$ " L ×  $4^5/8$ " D

GLASS/SHADE MATERIAL: Glass
GLASS/SHADE TYPE: Frosted
GLASS/SHADE COLOR: White

ENERGY EFFICIENT: No LIGHTING AMPS: 0.5 VOLTAGE: 120V

WARRANTY: 10-Year limited warranty

UL/ETL CERTIFICATION: UL
WET/DRY/DAMP LISTING: Damp
ADA COMPLIANT: No
ENERGY STAR CERTIFIED: No







TYPE: JOB:

ORDER CODE: APPROVALS: