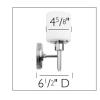

GLASS/SHADE DIMENSIONS:  $5^3/8$ " H ×  $4^5/8$ " L ×  $4^5/8$ " D

GLASS/SHADE MATERIAL: Glass
GLASS/SHADE TYPE: Frosted
GLASS/SHADE COLOR: White

ENERGY EFFICIENT: No LIGHTING AMPS: 0.5 VOLTAGE: 120V

WARRANTY: 10-Year limited warranty