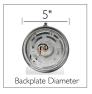

GLASS/SHADE DIMENSIONS:  $5^3/8$ " H ×  $4^5/8$ " L ×  $4^5/8$ " D

GLASS/SHADE MATERIAL: Glass
GLASS/SHADE TYPE: Frosted
GLASS/SHADE COLOR: White

ENERGY EFFICIENT: No LIGHTING AMPS: 0.5 VOLTAGE: 120V

WARRANTY: 10-Year limited warranty