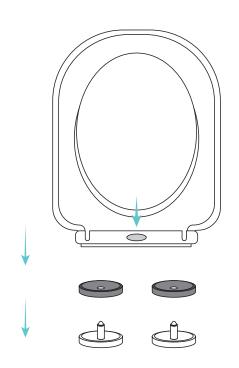

#### 2. Install New Hardware

- · Replace old cover caps with new cover caps.
- · Align the seat to the hinges and reattach the seat to the bowl.