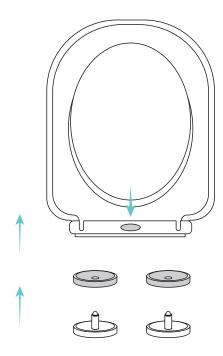

#### 1. Remove Old Hardware

· Push the quick release buttons on your toilet seat and pull up to remove the seat. Remove old cover caps.

#### **Included Parts:**

- · Seat Hardware
- · Installation Bolts