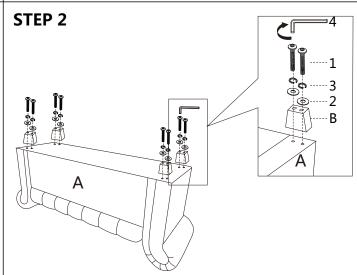

# PARTS PACKING CONFIGURATIONS

A. STORAGE BENCH

1 PC

B. LEG

4 PCS

### HARDWARE PACKED IN CARTON

| NO | DESCRIPTION              | IMAGE      | QUANTITY |
|----|--------------------------|------------|----------|
| 1  | ALLEN BOLT(5/16"x2-3/4") | © Jamanian | 8 PCS    |
| 2  | FLAT WASHER(5/16")       |            | 8 PCS    |
| 3  | LOCK WASHER(5/16")       |            | 8 PCS    |
| 4  | ALLEN KEY(5/16")         |            | 1 PC     |

## STEP 1