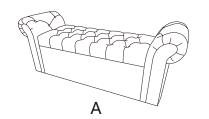

# ROYAL STORAGE BENCH ASSEMBLY INSTRUCTIONS



# PARTS PACKING CONFIGURATIONS

A. STORAGE BENCH

1 PC

B. LEG

4 PCS





### HARDWARE PACKED IN CARTON

| NO | DESCRIPTION              | IMAGE      | QUANTITY |
|----|--------------------------|------------|----------|
| 1  | ALLEN BOLT(5/16"x2-3/4") | © Jamanian | 8 PCS    |
| 2  | FLAT WASHER(5/16")       |            | 8 PCS    |
| 3  | LOCK WASHER(5/16")       |            | 8 PCS    |
| 4  | ALLEN KEY(5/16")         |            | 1 PC     |



## STEP 1





## **FULLY ASSEMBLED**



#### WARNING:

Maximum seating load capacity -500LBS Storage load capacity - 100LBS Standing or jumping on this product may result in damage or injury.

Do not allow children to play on or in this product.