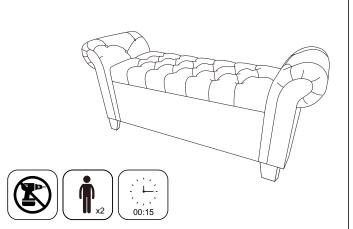

## **FULLY ASSEMBLED**

#### WARNING:

Maximum seating load capacity -500LBS Storage load capacity - 100LBS Standing or jumping on this product may result in damage or injury.

Do not allow children to play on or in this product.