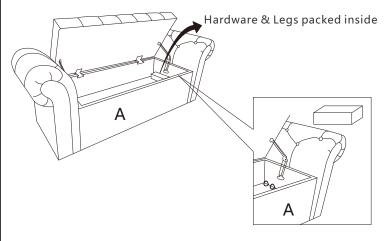

# ROYAL STORAGE BENCH ASSEMBLY INSTRUCTIONS



# PARTS PACKING CONFIGURATIONS

A. STORAGE BENCH

1 PC

B. LEG

4 PCS





### HARDWARE PACKED IN CARTON

| NO | DESCRIPTION              | IMAGE      | QUANTITY |
|----|--------------------------|------------|----------|
| 1  | ALLEN BOLT(5/16"x2-3/4") | © Jamanian | 8 PCS    |
| 2  | FLAT WASHER(5/16")       |            | 8 PCS    |
| 3  | LOCK WASHER(5/16")       |            | 8 PCS    |
| 4  | ALLEN KEY(5/16")         |            | 1 PC     |



## STEP 1





## **FULLY ASSEMBLED**



#### WARNING:

Maximum seating load capacity -500LBS Storage load capacity - 100LBS Standing or jumping on this product may result in damage or injury.

Do not allow children to play on or in this product.