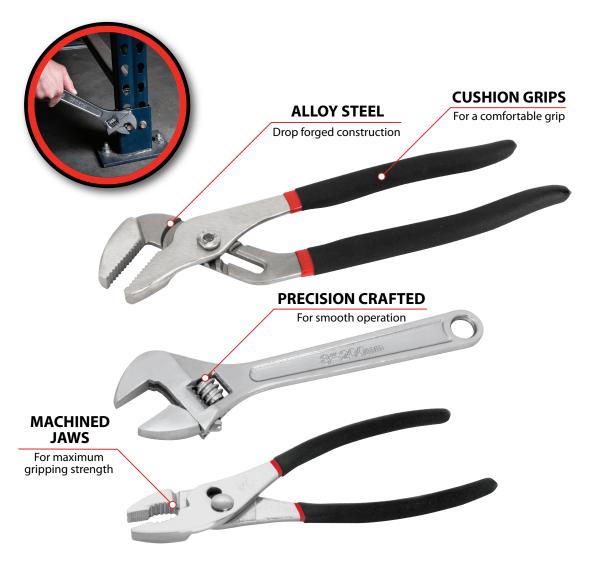

- Machined jaws for maximum gripping strength
- Ergonomic cushion grip handles for Contents: 8 in. (200 mm) slip joint comfort and control
- Drop forged alloy steel construction Cutting pliers feature induction hardened cutting edges for durability
  - pliers, 8 in. (200 mm) adjustable wrench, 10 in. (250 mm) groove joint pliers