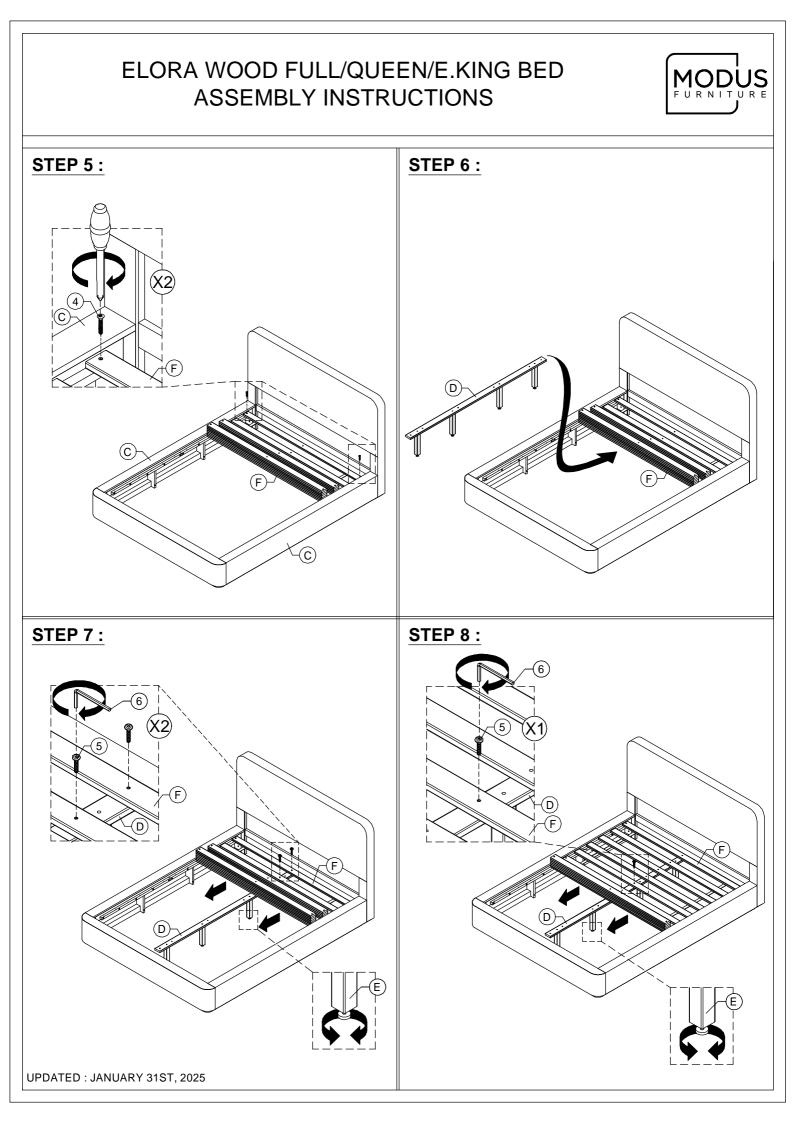

## STEP 1 :

USE ALLEN KEY **(6)** TO UNSCREW ALLEN BOLTS AND REMOVE PRE-ASSEMBLED SIDE RAIL CLEATS.

1PC

4PCS

1SET

NOTE: YOU MAY WISH TO RETAIN UNUSED PARTS IF IN THE FUTURE YOU INTEND TO USE THE BED FRAME WITH A STANDARD BOX SPRING OR FOUNDATION.