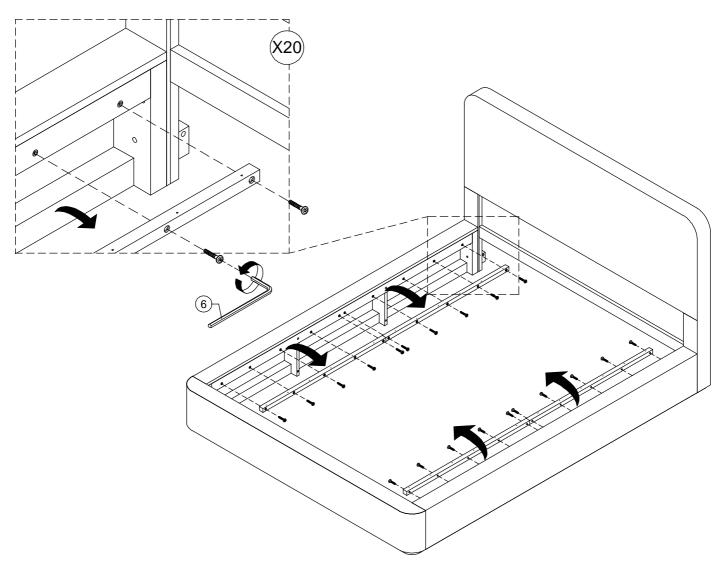

## STEP 1 :

USE ALLEN KEY **(6)** TO UNSCREW ALLEN BOLTS AND REMOVE PRE-ASSEMBLED SIDE RAIL CLEATS.

1PC

4PCS

1SET

NOTE: YOU MAY WISH TO RETAIN UNUSED PARTS IF IN THE FUTURE YOU INTEND TO USE THE BED FRAME WITH A STANDARD BOX SPRING OR FOUNDATION.