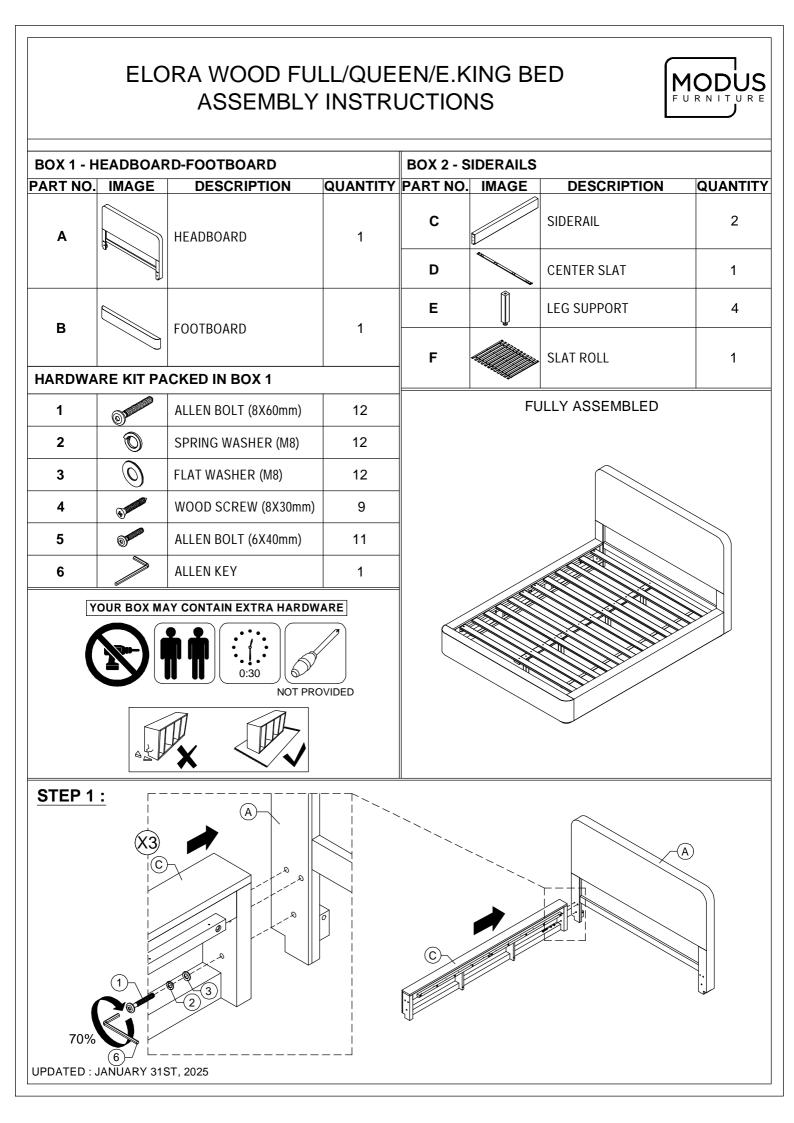

## STEP 1 :

USE ALLEN KEY **(6)** TO UNSCREW ALLEN BOLTS AND REMOVE PRE-ASSEMBLED SIDE RAIL CLEATS.

1PC

4PCS

1SET

NOTE: YOU MAY WISH TO RETAIN UNUSED PARTS IF IN THE FUTURE YOU INTEND TO USE THE BED FRAME WITH A STANDARD BOX SPRING OR FOUNDATION.