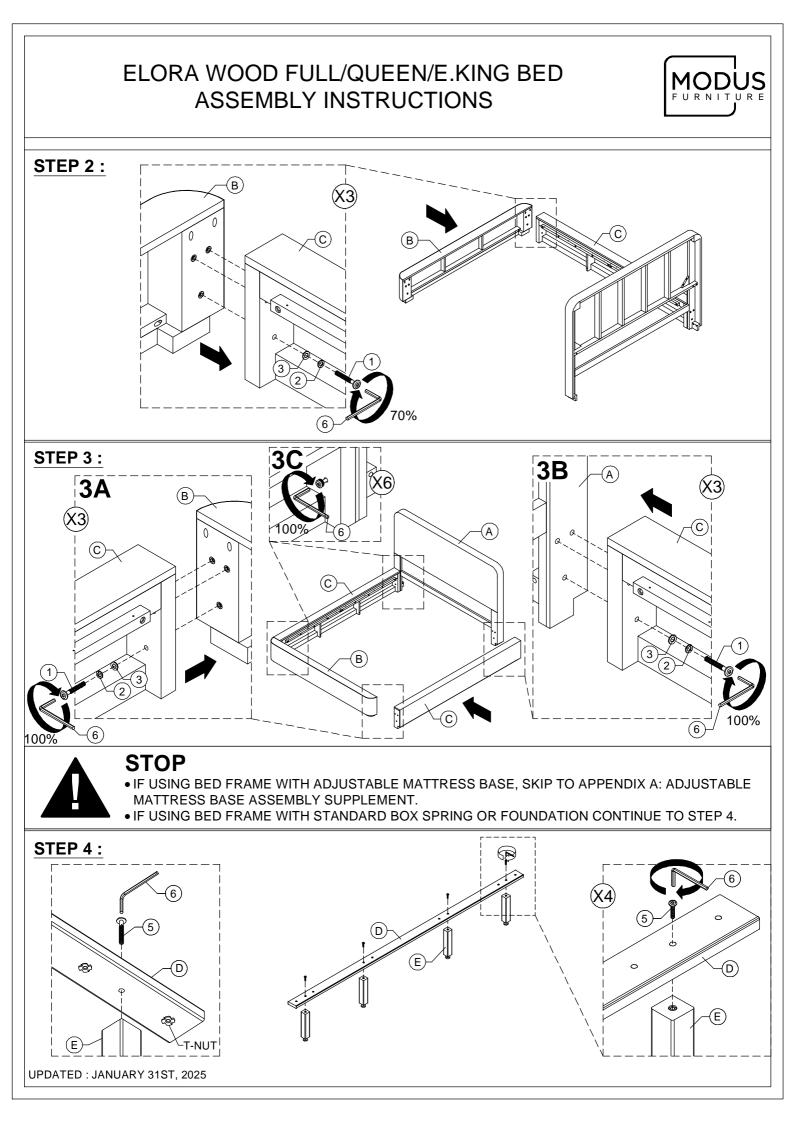

## STEP 1 :

USE ALLEN KEY **(6)** TO UNSCREW ALLEN BOLTS AND REMOVE PRE-ASSEMBLED SIDE RAIL CLEATS.

1PC

4PCS

1SET

NOTE: YOU MAY WISH TO RETAIN UNUSED PARTS IF IN THE FUTURE YOU INTEND TO USE THE BED FRAME WITH A STANDARD BOX SPRING OR FOUNDATION.