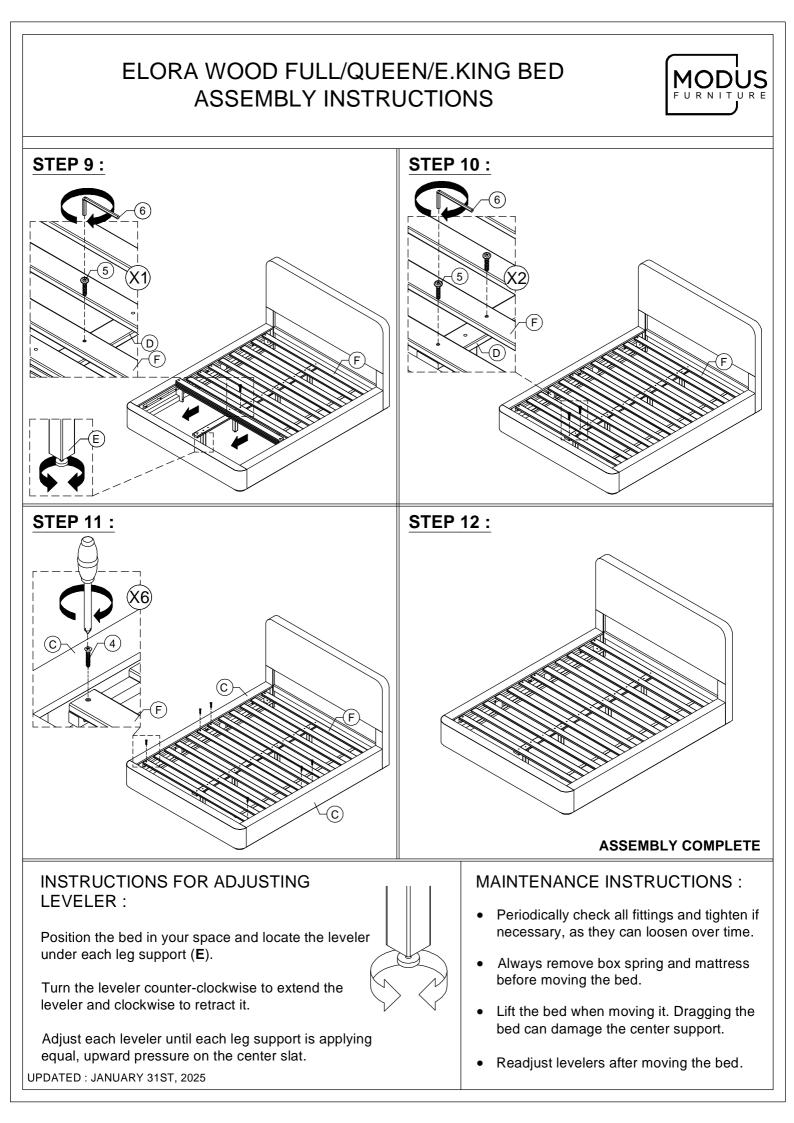

## STEP 1 :

USE ALLEN KEY **(6)** TO UNSCREW ALLEN BOLTS AND REMOVE PRE-ASSEMBLED SIDE RAIL CLEATS.

1PC

4PCS

1SET

NOTE: YOU MAY WISH TO RETAIN UNUSED PARTS IF IN THE FUTURE YOU INTEND TO USE THE BED FRAME WITH A STANDARD BOX SPRING OR FOUNDATION.