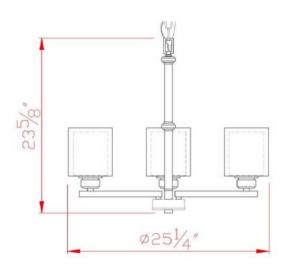

ASSEMBLED DIMENSIONS: 23.6" H × 25.25" L × 25.25" D

WEIGHT: 10.40 lbs.

**BACKPLATE DIMENSIONS:** N/A

CANOPY/PLATE DIMENSIONS: I" H × 5" D

**GLASS/SHADE DIMENSIONS:** 6.5" H × 5.5" L × 5.5" D

**GLASS/SHADE MATERIAL:** Glass GLASS/SHADE TYPE: Clear **GLASS/SHADE COLOR:** Clear LED BRIGHTNESS (LUMENS):