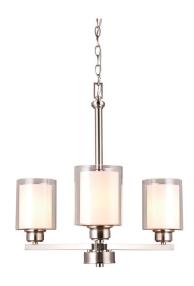

## Oslo 3-Light Chandelier **Brushed Nickel**

## **SPECIFICATIONS**

MOUNTING: Flush Mount

SLOPED CEILING ADAPTABLE:

LAMPTYPE I: Maximum 60W

Medium Base Bulb

**BULB INCLUDED:** No WATTS PER BULB: 60W **TOTAL WATTAGE:** 180W DIMMABLE: Yes

MATERIAL CONSTRUCTION: Steel

ASSEMBLED DIMENSIONS: 23.6" H × 25.25" L × 25.25" D

WEIGHT: 10.40 lbs.

**BACKPLATE DIMENSIONS:** N/A

CANOPY/PLATE DIMENSIONS: I" H × 5" D

**GLASS/SHADE DIMENSIONS:** 6.5" H × 5.5" L × 5.5" D

**GLASS/SHADE MATERIAL:** Glass GLASS/SHADE TYPE: Clear **GLASS/SHADE COLOR:** Clear LED BRIGHTNESS (LUMENS):