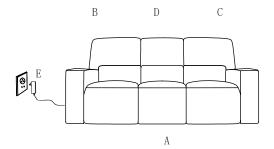

## PART LIST

| NO . | DESCRIPTION            | SKETCH | QTY |
|------|------------------------|--------|-----|
| A    | Seat                   |        | 1PC |
| В    | Left Back<br>Cushion   |        | 1PC |
| С    | Right Back<br>Cushion  |        | 1PC |
| D    | Middle Back<br>Cushion |        | 1PC |
| Е    | Power cord             |        | 1PC |