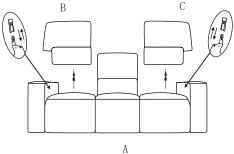

STEP 1 - Place Bracket into Sleeve and press top of back down firmly to lock your KD back in place

STEP 2 - Connect the wire on back cushion and seat cushion

STEP 3 - Connect the connector from motor to the power cord and transformer