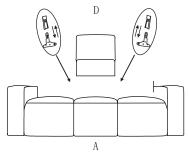

STEP 1 - Place Bracket into Sleeve and press top of back down firmly to lock your KD back in place

STEP 2 - Connect the wire on back cushion and seat cushion

STEP 3 - Connect the connector from motor to the power cord and transformer