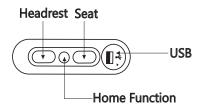

## **ASSEMBLY INSTRUCTION**

ITEM: SS727-PHZ3-001 Miles Zero Gravity Power Sofa with Power Headrest

Thank you for purchasing this quality product. Be sure to unpack carefully looking for small parts which may have come loose during shipment.

Read all instruction and study the drawing carefully before starting the assembly process.

## PART LIST

| NO . | DESCRIPTION            | SKETCH | QTY |
|------|------------------------|--------|-----|
| A    | Seat                   |        | 1PC |
| В    | Left Back<br>Cushion   |        | 1PC |
| С    | Right Back<br>Cushion  |        | 1PC |
| D    | Middle Back<br>Cushion |        | 1PC |
| Е    | Power cord             |        | 1PC |







STEP 1 - Place Bracket into Sleeve and press top of back down firmly to lock your KD back in place



STEP 2 - Connect the wire on back cushion and seat cushion



STEP 3 - Connect the connector from motor to the power cord and transformer



STEP 4 -Use the handcontroller to enjoy your Hooker Furnishings

## CAUTION