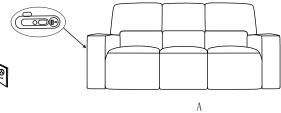

oduct. Be sure to unpack carefully looking for small parts which may have come loose during shipment.

Read all instruction and study the drawing carefully before starting the assembly process.

## PART LIST

| NO . | DESCRIPTION            | SKETCH | QTY |
|------|------------------------|--------|-----|
| A    | Seat                   |        | 1PC |
| В    | Left Back<br>Cushion   |        | 1PC |
| С    | Right Back<br>Cushion  |        | 1PC |
| D    | Middle Back<br>Cushion |        | 1PC |
| Е    | Power cord             |        | 1PC |







STEP 1 - Place Bracket into Sleeve and press top of back down firmly to lock your KD back in place



STEP 2 - Connect the wire on back cushion and seat cushion



STEP 3 - Connect the connector from motor to the power cord and transformer



STEP 4 -Use the handcontroller to enjoy your Hooker Furnishings

## CAUTION