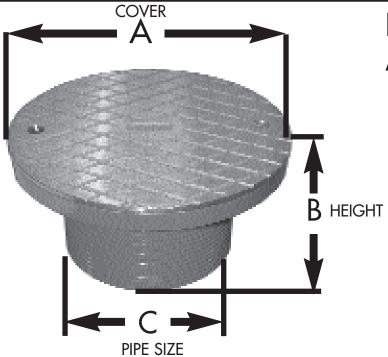

## 3 1/2" IPS PLASTIC SPUDS

| PVC PART # | ABS PART # | Α     | В  | С      |  |
|------------|------------|-------|----|--------|--|
| □ D59-901  | □ D57-901  | 6" PB | 3" | 3 1/2" |  |

jones stephens corporation