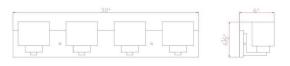

ASSEMBLED DIMENSIONS: 6.5" H x 32" L x 6" D

8.50 lbs. WEIGHT:

**BACKPLATE DIMENSIONS:** 4.92" H × 32" W

CANOPY/PLATE DIMENSIONS: N/A

**GLASS/SHADE DIMENSIONS:** 4.4" H × 5.4" L × 3.8" D

**GLASS/SHADE MATERIAL:** Glass GLASS/SHADE TYPE: Frosted **GLASS/SHADE COLOR:** White