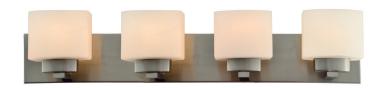

## Dove Creek 4-Light Vanity Light Satin Nickel

## **SPECIFICATIONS**

MOUNTING: Wall Mount

SLOPED CEILING ADAPTABLE:

LAMPTYPE I: 4 lamps 60W Incandescent

**BULB INCLUDED:** No WATTS PER BULB: 60W TOTAL WATTAGE: 240W

DIMMABLE: Yes MATERIAL CONSTRUCTION:

Steel

ASSEMBLED DIMENSIONS: 6.5" H x 32" L x 6" D

8.50 lbs. WEIGHT:

**BACKPLATE DIMENSIONS:** 4.92" H × 32" W

CANOPY/PLATE DIMENSIONS: N/A

**GLASS/SHADE DIMENSIONS:** 4.4" H × 5.4" L × 3.8" D

**GLASS/SHADE MATERIAL:** Glass GLASS/SHADE TYPE: Frosted **GLASS/SHADE COLOR:** White