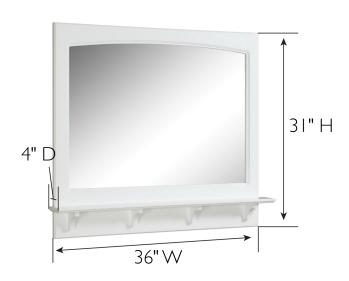

## **SPECIFICATIONS**

Wood **FACE FRAME MATERIAL: MDF** MATERIAL CONSTRUCTION: SIDES MATERIAL: No N/A **ASSEMBLY REQUIRED:** Electric Drill, Screwdriver **BOTTOM MATERIAL:** N/A TOOLS NEEDED FOR INSTALLATION: 31" H x 36" L x 4" D **BACK PANEL MATERIAL:** MDF **ASSEMBLED DIMENSIONS:** WEIGHT: 25 lbs. **BACK BRACE MATERIAL:** N/A N/A **GLASS STYLE:** NUMBER OF DOORS: Flat Panel N/A DOOR MATERIAL: LIGHTED: No **NUMBER OF SHELVES:** N/A **OTY OF LAMPS:** N/A **ADJUSTABLE SHELVES:** N/A **POWER SOURCE:** None N/A SHELF MAX WEIGHT CAPACITY: MOUNTING HARDWARE INCLUDED: Yes N/A SHELF WIDTH: MOUTING TYPE: Surface N/A SHELFTHICKNESS: