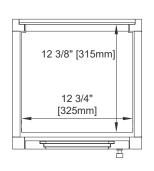

# JAMES MARTIN VANITIES

Top View 1 Section A-A

Top View 2 Section B-B

Top View 3 Section C-C

All dimensions are nominal