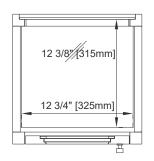

# JAMES MARTIN VANITIES

Top View 1 Section A-A

Top View 2 Section B-B

Top View 3 Section C-C

All dimensions are nominal