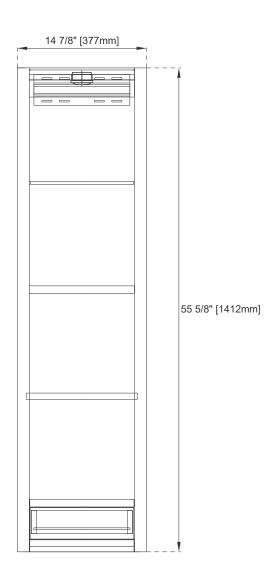

Full Extension, Soft Close Glides European Soft Close Hinges Aluminum Laminate Drawer Liners

Aldininani Laninate Diawei Lineis

**Dimension**Width: 14-7/8"

Depth: 14-7/8"

Height: 55-5/8"