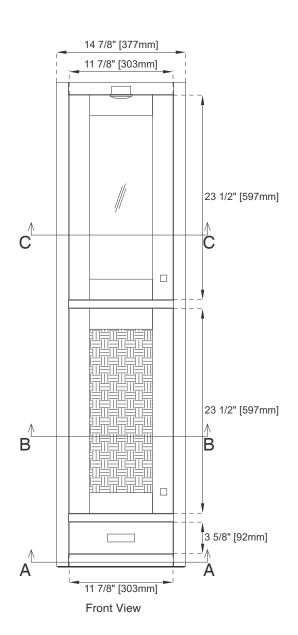

# JAMES MARTIN VANITIES

Top View 1 Section A-A

Top View 2 Section B-B

Top View 3 Section C-C

All dimensions are nominal