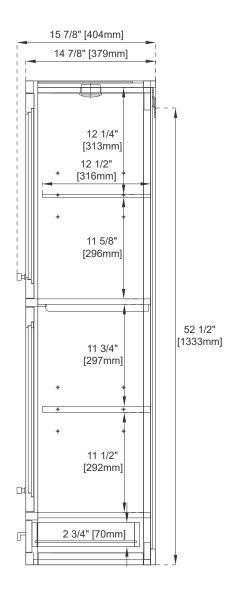

Full Extension, Soft Close Glides European Soft Close Hinges Aluminum Laminate Drawer Liners

Aldininani Laninate Diawei Lineis

**Dimension**Width: 14-7/8"

Depth: 14-7/8"

Height: 55-5/8"