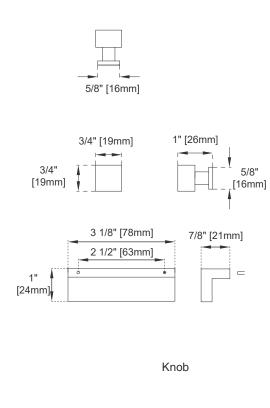

Door Panel: Reversible. One Side Finished in Mid-Century Acacia, One

Side Natural Cork (Pattern: Herringbone)

Drawer Box Material and Construction: 15mm Poplar/English Dovetail Joinery

Hardware Material and Finish: Zinc Alloy in Burnished Nickel