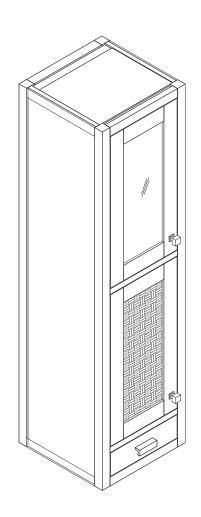

## 15"X15" ADDISON GRAND TOWER HUTCH-LEFT

E444-H15L-GW

#### **Features and Materials**

Solids: Yellow Poplar Panels: MDF

Installation Type: Floor Standing with Wooden Stand (E444-ST15-GW); or Coordinate

with Base Cabinet(E444-BC15-GW) & Countertop Unit(E444-CU30-GW) or Wall Mounted

Number of Doors: Two Number of Drawers: One

LED Light: YES

USB/Power Component: YES (ETL501108 0)

Cord Length: 6'6"

Assembly Type: Attach to Wall for wall mount or base for freestanding (hardware included)

Door Panel: Reversible. One Side Finished in Mid-Century Acacia, One

Side Natural Cork (Pattern: Herringbone)

Drawer Box Material and Construction: 15mm Poplar/English Dovetail Joinery

Hardware Material and Finish: Zinc Alloy in Burnished Nickel

Full Extension, Soft Close Glides European Soft Close Hinges Aluminum Laminate Drawer Liners

Aldininani Laninate Diawei Lineis

**Dimension**Width: 14-7/8"

Depth: 14-7/8"

Height: 55-5/8"