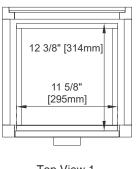

# JAMES MARTIN VANITIES

Top View 1 Section A-A

Top View 2 Section B-B

Top View 3 Section C-C

All dimensions are nominal