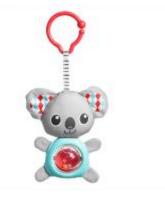

## 003

- Attach to baby carrier or stroller for on the go fun
- Hang off crib or offer the toy to baby for some indoor amusement
- Cute light-weight, colorful toy that is perfect as a take-along
- Crinkly fabric and spinning belly ball with rattling beads engage and stimulate baby
- Adorable all-smiles koala figure designed with basic patterns especially suitable for young babies
- Unique features stimulate tactile senses and develop fine motor skills