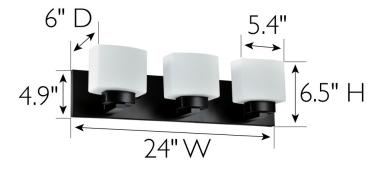

## SPECIFICATIONS

| MOUNTING:                 | Wall Mount               | LED BRIGHTNESS (LUMENS):                | N/A  |
|---------------------------|--------------------------|-----------------------------------------|------|
| SLOPED CEILING ADAPTABLE: | No                       | LED COLOR CORRELATED TEMPERATURE (CCT): | N/A  |
| LAMP TYPE:                | Maximum 60W              | LED COLOR RENDERING INDEX (CRI):        | N/A  |
|                           | Medium Base Bulb         | LED EFFICACY:                           | N/A  |
| BULB INCLUDED:            | No                       | LED AVERAGE RATED LIFE:                 | N/A  |
| WATTS PER BULB:           | 60W                      |                                         |      |
| TOTAL WATTAGE:            | 180W                     | ENERGY EFFICIENT:                       | No   |
| DIMMABLE:                 | Yes                      | LIGHTING AMPS:                          | N/A  |
| MATERIAL CONSTRUCTION:    | Steel                    | VOLTAGE:                                | 120V |
| ASSEMBLED DIMENSIONS:     | 6.5" H x 24" L x 6" D    |                                         | 1201 |
| WEIGHT:                   | 6.5 lbs.                 |                                         |      |
| BACKPLATE DIMENSIONS:     | 4.92" H × 24" W          |                                         |      |
| CANOPY/PLATE DIMENSIONS:  | N/A                      |                                         |      |
| GLASS/SHADE DIMENSIONS:   | 4.4" H × 5.4" L × 3.8" D |                                         |      |
| GLASS/SHADE MATERIAL:     | Glass                    |                                         |      |
| GLASS/SHADE TYPE:         | Frosted                  |                                         |      |
| GLASS/SHADE COLOR:        | White                    |                                         |      |
|                           |                          |                                         |      |