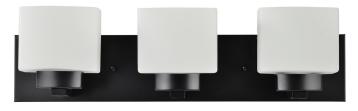

588418 INDOOR LIGHTING

Dove Creek 3-Light Dimmable Vanity Light Matte Black





## SPECIFICATIONS

| MOUNTING:                 | Wall Mount               | LED BRIGHTNESS (LUMENS):                | N/A  |
|---------------------------|--------------------------|-----------------------------------------|------|
| SLOPED CEILING ADAPTABLE: | No                       | LED COLOR CORRELATED TEMPERATURE (CCT): | N/A  |
| LAMP TYPE:                | Maximum 60W              | LED COLOR RENDERING INDEX (CRI):        | N/A  |
|                           | Medium Base Bulb         | LED EFFICACY:                           | N/A  |
| BULB INCLUDED:            | No                       | LED AVERAGE RATED LIFE:                 | N/A  |
| WATTS PER BULB:           | 60W                      |                                         |      |
| TOTAL WATTAGE:            | 180W