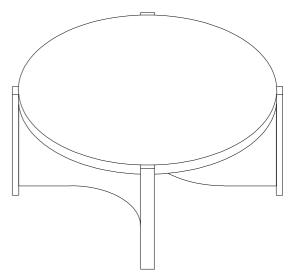

## ROUND COFFEE TABLE

## Assembly Instruction 1/2

A. Table Top 1 piece B. Leg frame 2 pieces

## STEP 1

Attach two Leg Frames (B) to Table Top (A) with Bolt, Spring Washer and Flat Washer. **Note: Do not fully tighten the bolts at this stage.** 