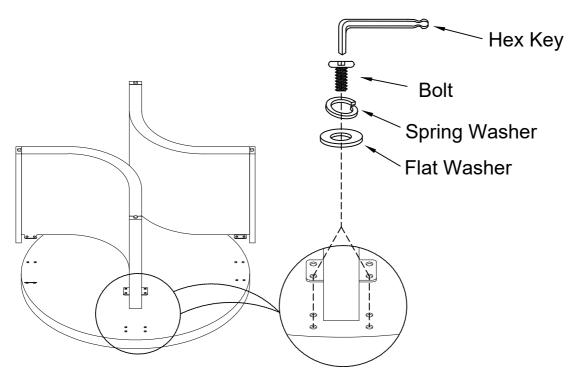

## Hardware List

Part List

Bolt 16+1 pieces Ø1/4"-20 UNC x 3/4"

Flat Washer 16+1 pieces Ø1/4\*16mm O

Spring Washer 16+1 pieces Ø1/4 Hex Key 1 piece 30\*100\*4mm

## STEP 1

Attach two Leg Frames (B) to Table Top (A) with Bolt, Spring Washer and Flat Washer. **Note: Do not fully tighten the bolts at this stage.** 