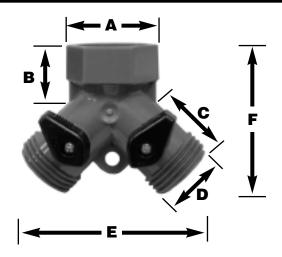

| PART NO.  | <b>DESCRIPTION</b> | A                                | В              | C                   | D                   | E                                 | F      |
|-----------|--------------------|----------------------------------|----------------|---------------------|---------------------|-----------------------------------|--------|
| □ G20-051 | Dual shut off      | 1 <sup>5</sup> / <sub>16</sub> " | 7/8"           | 1 <sup>1</sup> /8"  | 1 1/16"             | 2″                                | 2″     |
| □ G20-052 | Single shut off    | 1″                               | <b>1</b> 1/16" | 11/ <sub>16</sub> " | 1 <sup>5</sup> /16" | 1 <sup>13</sup> / <sub>16</sub> " | 15/16" |