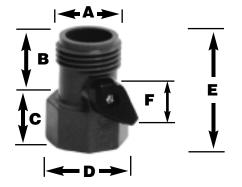

| PART NO.  | <b>DESCRIPTION</b> | A                                | В              | C                   | D                   | E                                 | F      |
|-----------|--------------------|----------------------------------|----------------|---------------------|---------------------|-----------------------------------|--------|
| □ G20-051 | Dual shut off      | 1 <sup>5</sup> / <sub>16</sub> " | 7/8"           | 1 <sup>1</sup> /8"  | 1 1/16"             | 2″                                | 2″     |
| □ G20-052 | Single shut off    | 1″                               | <b>1</b> 1/16" | 11/ <sub>16</sub> " | 1 <sup>5</sup> /16" | 1 <sup>13</sup> / <sub>16</sub> " | 15/16" |