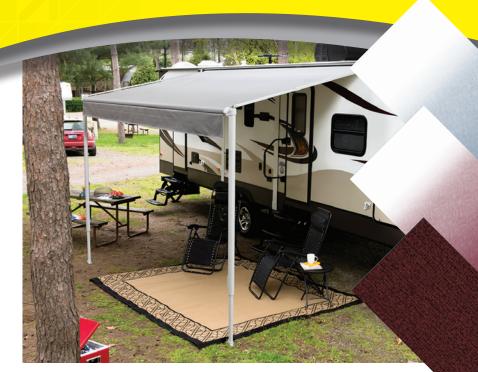

Solera's premium awning replacement fabric is head and shoulders above other brands with super heavy-duty weight, 5-year warranty, heat-welded seams and more. Our canopy fabric also features an integrated light track so you can easily add the Solera Fabric Light Kit and enjoyed LED lighting at the campsite.