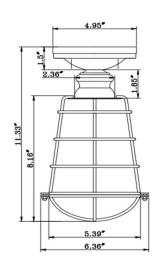

ASSEMBLED DIMENSIONS: 11.33" H × 6.16" L × 6.36" D

WEIGHT: 1.32 lbs.

**BACKPLATE DIMENSIONS:** N/A

CANOPY/PLATE DIMENSIONS: 1.5" H × 4.95" D

**GLASS/SHADE DIMENSIONS:** 8.16" H × 6.36" L × 5.39" D

**GLASS/SHADE MATERIAL:** Steel GLASS/SHADE TYPE: N/A