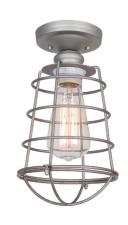

## Ajax I-Light Ceiling Mount Industrial Light Galvanized

GLASS/SHADE COLOR: Galvanized LED BRIGHTNESS (LUMENS):

N/A

LED COLOR CORRELATED TEMPERATURE (CCT): N/A

LED COLOR RENDERING INDEX (CRI): N/A

LED EFFICACY: N/A

LED AVERAGE RATED LIFE: N/A

**ENERGY EFFICIENT:** No