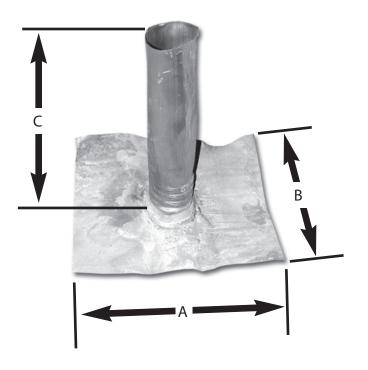

| PART NO.  | SIZE | FLANGE                         | Α       | В       | С       | D |  |
|-----------|------|--------------------------------|---------|---------|---------|---|--|
| ☐ R70-300 | 3″   | $10^{1}/2'' \times 11^{1}/2''$ | 10 1/2" | 11 1/2" | 10 1/8" |   |  |