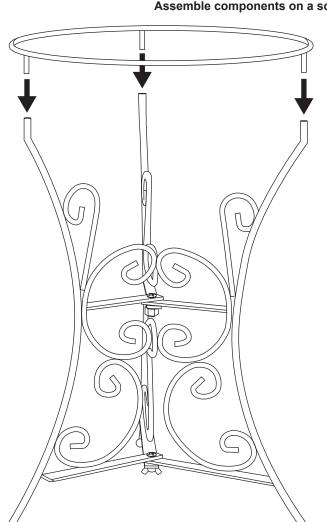

# DECORATIVE SCROLL GAZING GLOBE STAND

Review all assembly and care information before using this product. Save this manual for future reference.

Assemble components on a soft, clean surface to avoid damaging the finish.

#### **ASSEMBLY**

- 1. Unfold Frame (B) and place it on a level surface.
- 2. Affix Top Ring (A) to the frame, as shown.
- 3. Hand-tighten the wing nut on the bottom of the frame.