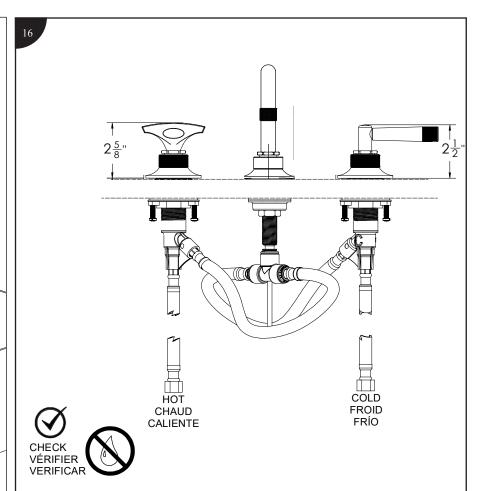

# INSTALLATION INSTRUCTIONS FOR

# MB2009, MB2019

## DECK MOUNTED WIDESPREAD LAVATORY FAUCET



### Before beginning the installation:

Read all instructions.

Purge the water supply system before connecting it to the faucet.

#### Avant de commencer l'installation:

Lire toutes les instructions.

Purger votre système d'alimentation d'eau avant d'effectuer le branchement au robinet.

#### Antes de iniciar la instalación:

Lea todas las instrucciones.

Es necesario purgar previamente su sistema de alimentación de agua para efectuar la conexión del grifo.

Tools and equipment required / Outils et matériel requis / Herramientas y material requerido para instalación:























#### LIMITED WARRANTY

Most products or parts carry "Limited Warranties" against manufacturing defects.

Please visit *houseofrohl.com/support/* for complete product and finish warranty.

#### **FINISH CARE & MAINTENANCE**

The finishing touch on every product is its exquisite surface. Great care has been taken to ensure that the final step in the manufacturing - whether it is a sink, faucet, fitting or an accessory - delivers perfection. Like any quality item, no matter how durable, care should be taken when cleaning and maintaining these finishes. Please visit *houseofrohl. com/support/* for complete finish care and cleaning instructions for your particular finish.



## HOUSE OF ROHL

Phone: (800) 777 - 9762 Email: technical@houseofrohl.com Website: houseofrohl.com