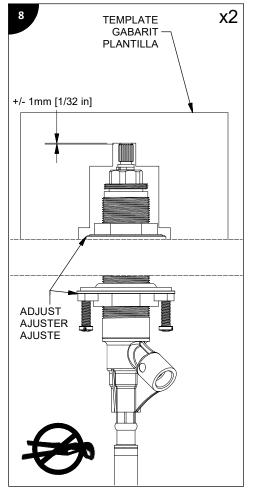

# INSTALLATION INSTRUCTIONS FOR

# MB2009, MB2019

## DECK MOUNTED WIDESPREAD LAVATORY FAUCET



### Before beginning the installation:

Read all instructions.

Purge the water supply system before connecting it to the faucet.

#### Avant de commencer l'installation:

Lire toutes les instructions.

Purger votre système d'alimentation d'eau avant d'effectuer le branchement au robinet.

#### Antes de iniciar la instalación:

Lea todas las instrucciones.

Es necesario purgar previamente su sistema de alimentación de agua para efectuar la conexión del grifo.

Tools and equipment required / Outils et matériel requis / Herramientas y material requerido para instalación:























#### LIMITED WARRANTY

Most products or parts carry "Limited Warranties" against manufacturing defects.

Please visit *houseofrohl.com/support/* for complete product and finish warranty.

#### **FINISH CARE & MAINTENANCE**

The finishing touch on every product is its exquisite surface. Great care has been taken to ensure that the final step in the manufacturing - whether it is a sink, faucet, fitting or an accessory - delivers perfection. Like any quality item, no matter how durable, care should be taken when cleaning and maintaining these finishes. Please visit *houseofrohl. com/support/* for complete finish care and cleaning instructions for your particular finish.



## HOUSE OF ROHL

Phone: (800) 777 - 9762 Email: technical@houseofrohl.com Website: houseofrohl.com