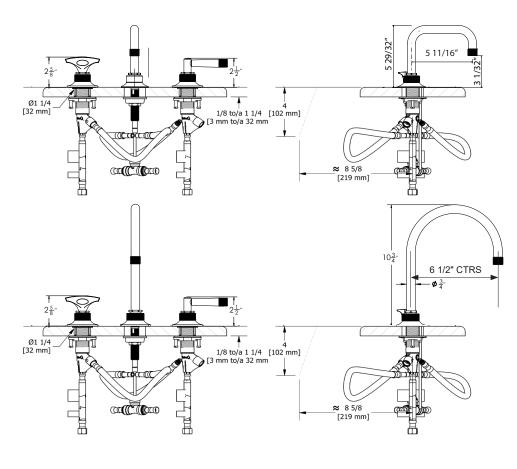

#### Antes de iniciar la instalación:

Lea todas las instrucciones.

Es necesario purgar previamente su sistema de alimentación de agua para efectuar la conexión del grifo.

Tools and equipment required / Outils et matériel requis / Herramientas y material requerido para instalación: