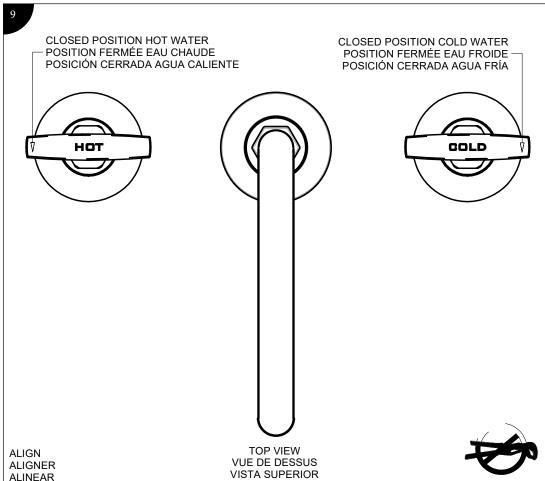

# INSTALLATION INSTRUCTIONS FOR

# MB2009, MB2019

## DECK MOUNTED WIDESPREAD LAVATORY FAUCET



### Before beginning the installation:

Read all instructions.

Purge the water supply system before connecting it to the faucet.

#### Avant de commencer l'installation:

Lire toutes les instructions.

Purger votre système d'alimentation d'eau avant d'effectuer le branchement au robinet.

#### Antes de iniciar la instalación:

Lea todas las instrucciones.

Es necesario purgar previamente su sistema de alimentación de agua para efectuar la conexión del grifo.

Tools and equipment required / Outils et matériel requis / Herramientas y material requerido para instalación:























#### LIMITED WARRANTY

Most products or parts carry "Limited Warranties" against manufacturing defects.

Please visit *houseofrohl.com/support/* for complete product and finish warranty.

#### **FINISH CARE & MAINTENANCE**

The finishing touch on every product is its exquisite surface. Great care has been taken to ensure that the final step in the manufacturing - whether it is a sink, faucet, fitting or an accessory - delivers perfection. Like any quality item, no matter how durable, care should be taken when cleaning and maintaining these finishes. Please visit *houseofrohl. com/support/* for complete finish care and cleaning instructions for your particular finish.



## HOUSE OF ROHL

Phone: (800) 777 - 9762 Email: technical@houseofrohl.com Website: houseofrohl.com