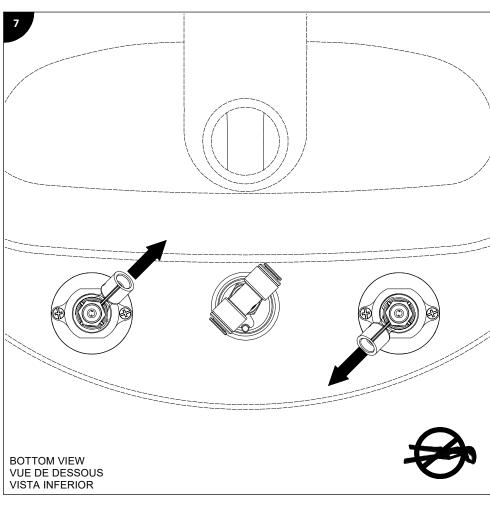

### Before beginning the installation:

Read all instructions.

Purge the water supply system before connecting it to the faucet.