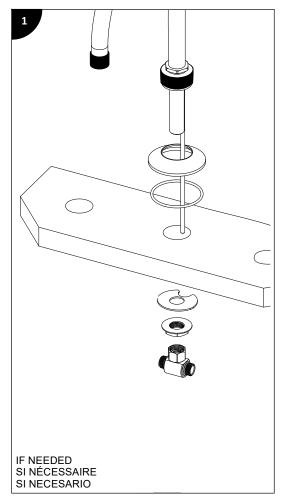

### Before beginning the installation:

Read all instructions.

Purge the water supply system before connecting it to the faucet.

#### Avant de commencer l'installation:

Lire toutes les instructions.

Purger votre système d'alimentation d'eau avant d'effectuer le branchement au robinet.

#### Antes de iniciar la instalación:

Lea todas las instrucciones.

Es necesario purgar previamente su sistema de alimentación de agua para efectuar la conexión del grifo.

Tools and equipment required / Outils et matériel requis / Herramientas y material requerido para instalación: