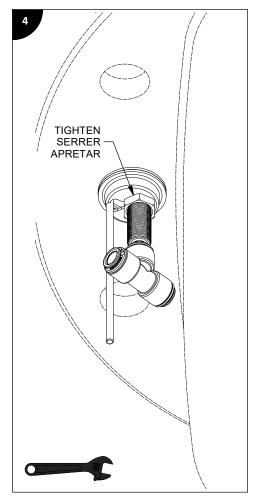

### Before beginning the installation:

Read all instructions.

Purge the water supply system before connecting it to the faucet.

#### Avant de commencer l'installation:

Lire toutes les instructions.

Purger votre système d'alimentation d'eau avant d'effectuer le branchement au robinet.

#### Antes de iniciar la instalación:

Lea todas las instrucciones.

Es necesario purgar previamente su sistema de alimentación de agua para efectuar la conexión del grifo.

Tools and equipment required / Outils et matériel requis / Herramientas y material requerido para instalación: