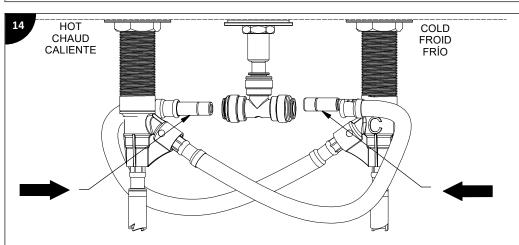

# INSTALLATION INSTRUCTIONS FOR

# MB2009, MB2019

## DECK MOUNTED WIDESPREAD LAVATORY FAUCET



### Before beginning the installation:

Read all instructions.

Purge the water supply system before connecting it to the faucet.

#### Avant de commencer l'installation:

Lire toutes les instructions.

Purger votre système d'alimentation d'eau avant d'effectuer le branchement au robinet.

#### Antes de iniciar la instalación:

Lea todas las instrucciones.

Es necesario purgar previamente su sistema de alimentación de agua para efectuar la conexión del grifo.

Tools and equipment required / Outils et matériel requis / Herramientas y material requerido para instalación:























#### LIMITED WARRANTY

Most products or parts carry "Limited Warranties" against manufacturing defects.

Please visit *houseofrohl.com/support/* for complete product and finish warranty.

#### **FINISH CARE & MAINTENANCE**

The finishing touch on every product is its exquisite surface. Great care has been taken to ensure that the final step in the manufacturing - whether it is a sink, faucet, fitting or an accessory - delivers perfection. Like any quality item, no matter how durable, care should be taken when cleaning and maintaining these finishes. Please visit *houseofrohl. com/support/* for complete finish care and cleaning instructions for your particular finish.



## HOUSE OF ROHL

Phone: (800) 777 - 9762 Email: technical@houseofrohl.com Website: houseofrohl.com