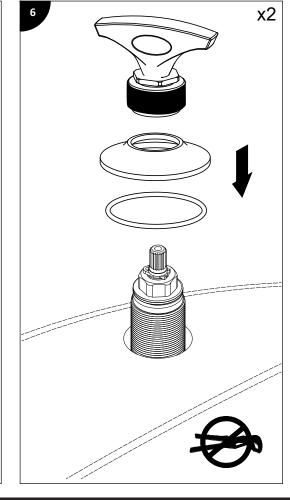

### Before beginning the installation:

Read all instructions.

Purge the water supply system before connecting it to the faucet.