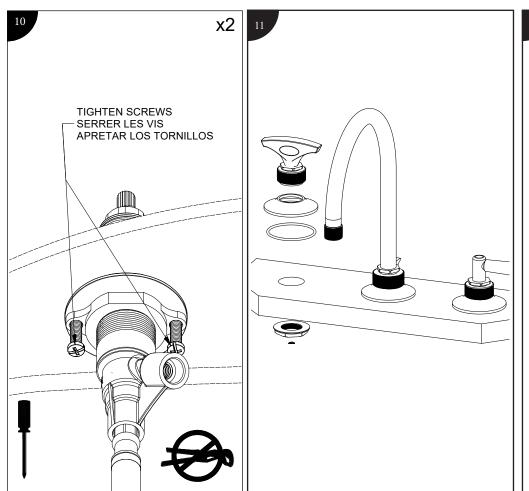

# INSTALLATION INSTRUCTIONS FOR

# MB2009, MB2019

## DECK MOUNTED WIDESPREAD LAVATORY FAUCET



### Before beginning the installation:

Read all instructions.

Purge the water supply system before connecting it to the faucet.

#### Avant de commencer l'installation:

Lire toutes les instructions.

Purger votre système d'alimentation d'eau avant d'effectuer le branchement au robinet.

#### Antes de iniciar la instalación:

Lea todas las instrucciones.

Es necesario purgar previamente su sistema de alimentación de agua para efectuar la conexión del grifo.

Tools and equipment required / Outils et matériel requis / Herramientas y material requerido para instalación:























#### LIMITED WARRANTY

Most products or parts carry "Limited Warranties" against manufacturing defects.

Please visit *houseofrohl.com/support/* for complete product and finish warranty.

#### **FINISH CARE & MAINTENANCE**

The finishing touch on every product is its exquisite surface. Great care has been taken to ensure that the final step in the manufacturing - whether it is a sink, faucet, fitting or an accessory - delivers perfection. Like any quality item, no matter how durable, care should be taken when cleaning and maintaining these finishes. Please visit *houseofrohl. com/support/* for complete finish care and cleaning instructions for your particular finish.



## HOUSE OF ROHL

Phone: (800) 777 - 9762 Email: technical@houseofrohl.com Website: houseofrohl.com