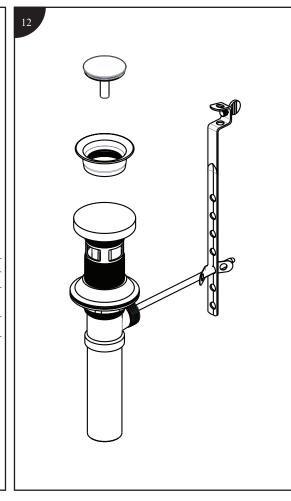

# INSTALLATION INSTRUCTIONS FOR

# MB2009, MB2019

## DECK MOUNTED WIDESPREAD LAVATORY FAUCET



### Before beginning the installation:

Read all instructions.

Purge the water supply system before connecting it to the faucet.

#### Avant de commencer l'installation:

Lire toutes les instructions.

Purger votre système d'alimentation d'eau avant d'effectuer le branchement au robinet.

#### Antes de iniciar la instalación:

Lea todas las instrucciones.

Es necesario purgar previamente su sistema de alimentación de agua para efectuar la conexión del grifo.

Tools and equipment required / Outils et matériel requis / Herramientas y material requerido para instalación:























#### LIMITED WARRANTY

Most products or parts carry "Limited Warranties" against manufacturing defects.

Please visit *houseofrohl.com/support/* for complete product and finish warranty.

#### **FINISH CARE & MAINTENANCE**

The finishing touch on every product is its exquisite surface. Great care has been taken to ensure that the final step in the manufacturing - whether it is a sink, faucet, fitting or an accessory - delivers perfection. Like any quality item, no matter how durable, care should be taken when cleaning and maintaining these finishes. Please visit *houseofrohl. com/support/* for complete finish care and cleaning instructions for your particular finish.



## HOUSE OF ROHL

Phone: (800) 777 - 9762 Email: technical@houseofrohl.com Website: houseofrohl.com