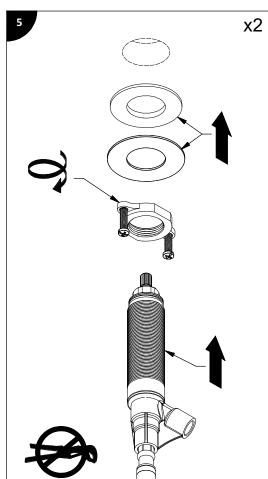

### Before beginning the installation:

Read all instructions.

Purge the water supply system before connecting it to the faucet.