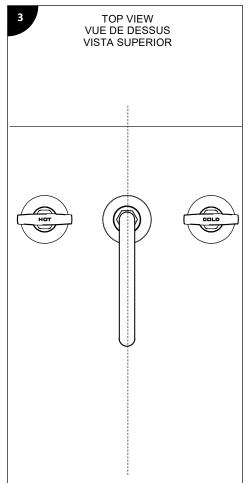

### Before beginning the installation:

Read all instructions.

Purge the water supply system before connecting it to the faucet.

#### Avant de commencer l'installation:

Lire toutes les instructions.

Purger votre système d'alimentation d'eau avant d'effectuer le branchement au robinet.

#### Antes de iniciar la instalación:

Lea todas las instrucciones.

Es necesario purgar previamente su sistema de alimentación de agua para efectuar la conexión del grifo.

Tools and equipment required / Outils et matériel requis / Herramientas y material requerido para instalación: