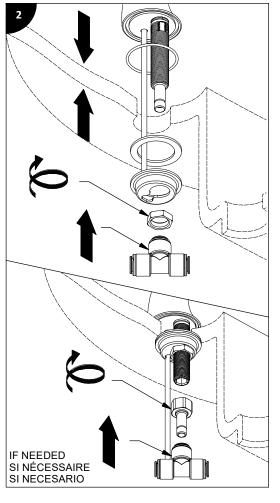

### Before beginning the installation:

Read all instructions.

Purge the water supply system before connecting it to the faucet.

#### Avant de commencer l'installation:

Lire toutes les instructions.

Purger votre système d'alimentation d'eau avant d'effectuer le branchement au robinet.

#### Antes de iniciar la instalación:

Lea todas las instrucciones.

Es necesario purgar previamente su sistema de alimentación de agua para efectuar la conexión del grifo.

Tools and equipment required / Outils et matériel requis / Herramientas y material requerido para instalación: