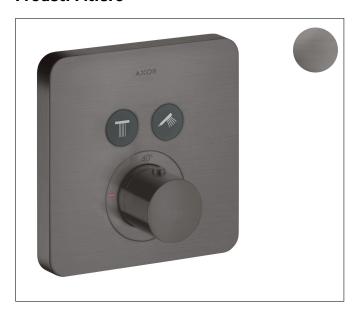

# hansgrohe

Brand AXOR

Art. Name **AXOR ShowerSolutions** Thermostatic Trim softsquare for 2 Functions

Art. Nr. 36707341

Surface brushed black chrome

Pos.

### **Features**

- Select push-button on/off control for 2 outlets
- Outlets may be operated simultaneously
- Flow: 8.0 GPM (30.3 L/Min) / 2.0 GPM (7.6 L/Min)
- Thermostatic cartridge, Start/stop cartridge
- Anti-scald 100° safety stop
- Optimized for water-efficient shower products
- Trim comes with Select buttons: handshower and Rain
- Optional accessory to limit total flow to 2.0 GPM @ 80 psi where required