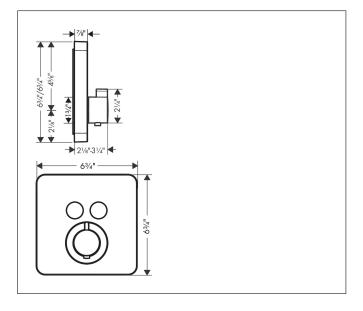

# hansgrohe

Brand AXOR

Art. Name **AXOR ShowerSolutions** Thermostatic Trim softsquare for 2 Functions

Art. Nr. 36707341

Surface brushed black chrome

Pos.

### **Product Picture**



## **Drawing**



### **Features**

- Select push-button on/off control for 2 outlets
- Outlets may be operated simultaneously
- Flow: 8.0 GPM (30.3 L/Min) / 2.0 GPM (7.6 L/Min)
- Thermostatic cartridge, Start/stop cartridge
- Anti-scald 100° safety stop
- Optimized for water-efficient shower products
- Trim comes with Select buttons: handshower and Rain
- Optional accessory to limit total flow to 2.0 GPM @ 80 psi where required

## **Technology**