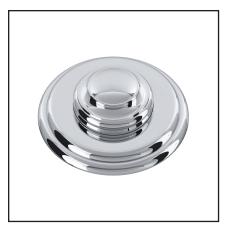

## AS525

## FEATURES

- Traditional styling
- Remote on/off air switch button for activating continuous feed waste disposals
- Transmitter button with escutcheon, base and fastening nut included
- 1 1/4" cutout, 1 3/4" max. installation depth on deck or wall
- Escutcheon and button made of brass
- Does not come with control box, button only
- Button and escutcheon adhered to base