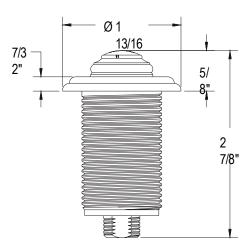

## AS525

## FEATURES

- Traditional styling
- Remote on/off air switch button for activating continuous feed waste disposals
- Transmitter button with escutcheon, base and fastening nut included
- 1 1/4" cutout, 1 3/4" max. installation depth on deck or wall
- Escutcheon and button made of brass
- Does not come with control box, button only
- Button and escutcheon adhered to base