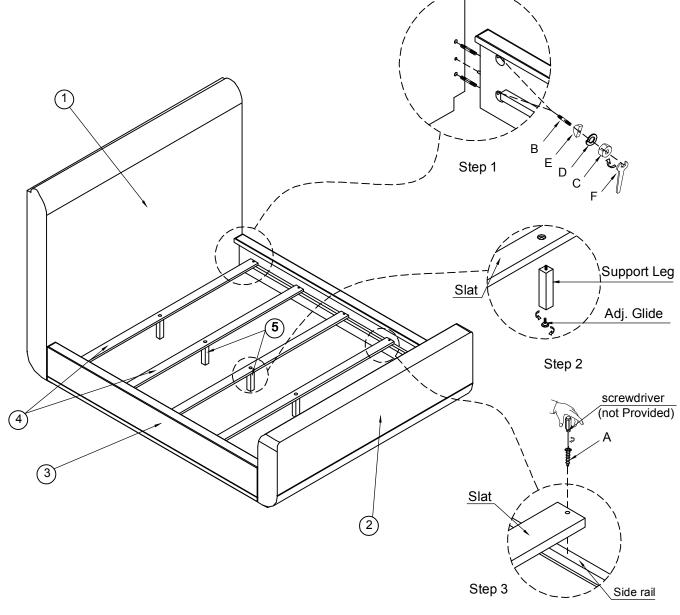

## **ASSEMBLY INSTRUCTION**

Item: 6850-90967-80 6/0-6/6 Panel Headboard

6850-90968-80 6/0-6/6 Panel Footboard

6850-90963-80 6/0 Rails

Thank you for purchasing this quality product. Be sure to unpack carefully looking for small parts which may have come loose during shipment.

Read all instruction and study the drawing carefully before starting the assembly process.

## HARDWARE PACK

PART LIST

| NO. | DRAWING                                 | DESCRIPTION   | SIZE          | QTY   |
|-----|-----------------------------------------|---------------|---------------|-------|
| Α   | <b>©</b> 000000>>                       | Screw         | 8#x1"         | 10pcs |
| В   | *************************************** | Threaded rod  | 5/16"x4-1/2"  | 8pcs  |
| С   | <b>©</b>                                | Nut           | 5/16"x12      | 8pcs  |
| D   | •                                       | Lock washer   | 5<br>16"x12x3 | 8pcs  |
| Е   | F                                       | Curved washer | L32x13x8      | 8pcs  |
| F   | <b>₩</b>                                | Hex wrench    | 12mm          | 1pc   |

| NO. | DRAWING  | DESCRIPTION      | QTY  |
|-----|----------|------------------|------|
| 1   |          | Headboard        | 1pc  |
| 2   |          | Footboard        | 1pc  |
| 3   | /        | Bed rails        | 2pcs |
| 4   |          | Wood slat        | 5pcs |
| 5   | <b>(</b> | Slat support leg | 5pcs |