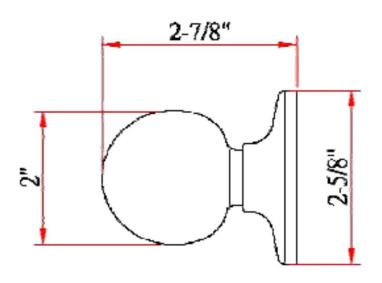

## **SPECIFICATIONS**

MATERIAL CONSTRUCTION:

Brass

KEYWAY:

LOCK FUNCTION:

Dummy

REMOVABLE OF ACTION OF

KNOB DIMENSIONS:  $2" H \times 2" W \times 2" D$ 

LEVER LENGTH: N/A

**ROSE DIMENSIONS:**  $2.63" \text{ H} \times 2.63" \text{ W} \times 2.63" \text{ D}$ 

ROSETTE / ESCUTCHEON SHAPE: Round
CROSS BORE: 2.13"
EDGE BORE: I"

HANDING: Reversible

REKEYABLE?: No