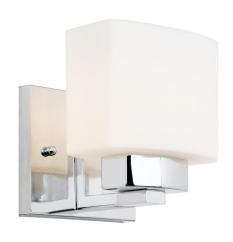

## Dove Creek Dimmable I-Light Wall Light with Frosted Glass Polished Chrome

ASSEMBLED DIMENSIONS:  $6^{5}/8$ " H ×  $5^{1}/2$ " L × 6" D

WEIGHT: 1.8 lbs.

GLASS/SHADE DIMENSIONS:  $4^{1}/2^{11} H \times 5^{1}/2^{11} L \times 3^{3}/4^{11} D$ 

GLASS/SHADE MATERIAL: Glass
GLASS/SHADE TYPE: Frosted
GLASS/SHADE COLOR: White