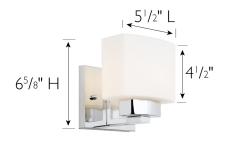

ASSEMBLED DIMENSIONS:  $6^{5}/8$ " H ×  $5^{1}/2$ " L × 6" D

WEIGHT: 1.8 lbs.

GLASS/SHADE DIMENSIONS:  $4^{1}/2^{11} H \times 5^{1}/2^{11} L \times 3^{3}/4^{11} D$ 

GLASS/SHADE MATERIAL: Glass
GLASS/SHADE TYPE: Frosted
GLASS/SHADE COLOR: White