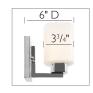

ASSEMBLED DIMENSIONS:  $6^{5}/8$ " H ×  $5^{1}/2$ " L × 6" D

WEIGHT: 1.8 lbs.

GLASS/SHADE DIMENSIONS:  $4^{1}/2^{11} H \times 5^{1}/2^{11} L \times 3^{3}/4^{11} D$ 

GLASS/SHADE MATERIAL: Glass
GLASS/SHADE TYPE: Frosted
GLASS/SHADE COLOR: White