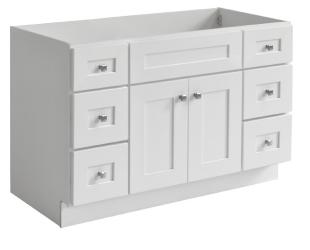

599001-WHT VANITY CABINETS

Brookings Unassembled 2-Door, 6-Drawer Vanity 48x31.5x21 White

## **SPECIFICATIONS**

| MATERIAL CONSTRUCTION:         | Wood                                              |
|--------------------------------|---------------------------------------------------|
| ASSEMBLY REQUIRED:             | Yes                                               |
| TOOLS NEEDED FOR ASSEMBLY:     | Phillips Screwdriver,<br>Rubber Mallet, Wood Glue |
| ASSEMBLED DIMENSIONS:          | 31.5" H x 48" L x 21" D                           |
| ASSEMBLED WEIGHT:              | 101.42 lbs.                                       |
| HINGE STYLE:                   | Soft Close                                        |
| DOOR STYLE:                    | 2 Shaker Doors                                    |
| DRAWER STYLE:                  | 6 Drawers                                         |
| GLIDE STYLE:                   | Soft Close                                        |
| FAKE DWR STYLE:                | N/A                                               |
| DWR 1-2 DIMENSIONS:            | 7" H x 11.5" L x 20.98" D                         |
| DWR 3-6 DIMENSIONS:            | 9" H × 11.5" L × 20.98" D                         |
| DWR CONSTRUCTION:              | Dove Tail                                         |
| SHELF STYLE:                   | N/A                                               |
| SHELF ADJUSTABILITY INCREMENTS | : N/A                                             |
| SHELF MAX WEIGHT CAPACITY:     | N/A                                               |
| SHELF DIMENSIONS:              | N/A                                               |
| SHELF THICKNESS:               | N/A                                               |
| SHELF MATERIAL:                | N/A                                               |
|                                |                                                   |