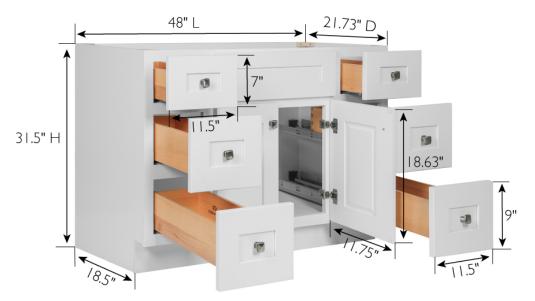

## **SPECIFICATIONS**

| MATERIAL CONSTRUCTION:         | Wood                                              |
|--------------------------------|---------------------------------------------------|
| ASSEMBLY REQUIRED:             | Yes                                               |
| TOOLS NEEDED FOR ASSEMBLY:     | Phillips Screwdriver,<br>Rubber Mallet, Wood Glue |
| ASSEMBLED DIMENSIONS:          | 31.5" H x 48" L x 21" D                           |
| ASSEMBLED WEIGHT:              | 101.42 lbs.                                       |
| HINGE STYLE:                   | Soft Close                                        |
| DOOR STYLE:                    | 2 Shaker Doors                                    |
| DRAWER STYLE:                  | 6 Drawers                                         |
| GLIDE STYLE:                   | Soft Close                                        |
| FAKE DWR STYLE:                | N/A                                               |
| DWR 1-2 DIMENSIONS:            | 7" H x 11.5" L x 20.98" D                         |
| DWR 3-6 DIMENSIONS:            | 9" H × 11.5" L × 20.98" D                         |
| DWR CONSTRUCTION:              | Dove Tail                                         |
| SHELF STYLE:                   | N/A                                               |
| SHELF ADJUSTABILITY INCREMENTS | : N/A                                             |
| SHELF MAX WEIGHT CAPACITY:     | N/A                                               |
| SHELF DIMENSIONS:              | N/A                                               |
| SHELF THICKNESS:               | N/A                                               |
| SHELF MATERIAL:                | N/A                                               |
|                                |                                                   |