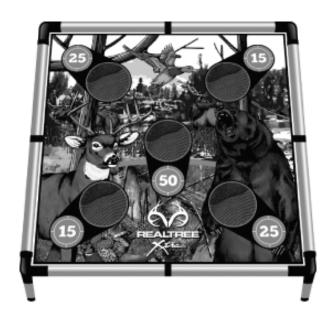

# **Parts List**

| Bag Toss surface | Tube Frame 4 pcs        | Back Leg<br>2 pcs       | Front Leg 2 pcs |
|------------------|-------------------------|-------------------------|-----------------|
| T-Joint<br>4 pcs | Black Bean Bag<br>4 pcs | 7 Orange Bean Bag 4 pcs |                 |

#### 5-Hole Bag Toss

2 to 8 players

Each team gets 3 bags to throw. Play continues alternating Player/Team until each player has tossed their bags.

#### **Scoring:**

Points are scored when a player lands a bag in the hole. For beginners games are played to 350. For skilled players games are played to 500 with tie breaker games played to 350.

No Score - Bags that miss the hole or bounce off the ground do not count in scoring.