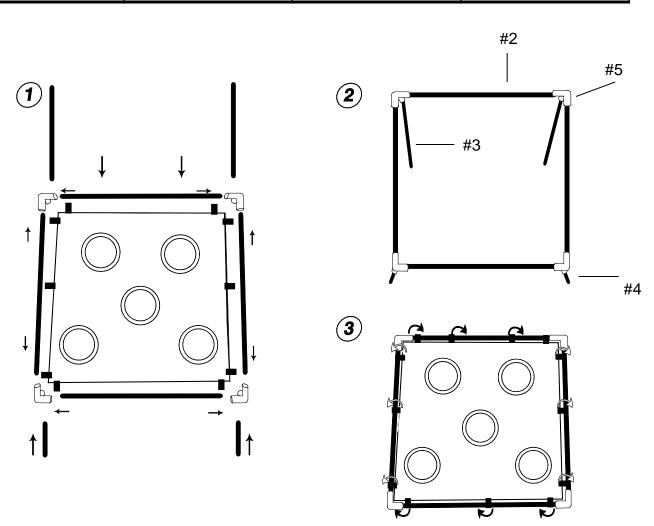

# **Parts List**

| Bag Toss surface | Tube Frame 4 pcs        | Back Leg<br>2 pcs       | Front Leg 2 pcs |
|------------------|-------------------------|-------------------------|-----------------|
| T-Joint<br>4 pcs | Black Bean Bag<br>4 pcs | 7 Orange Bean Bag 4 pcs |                 |