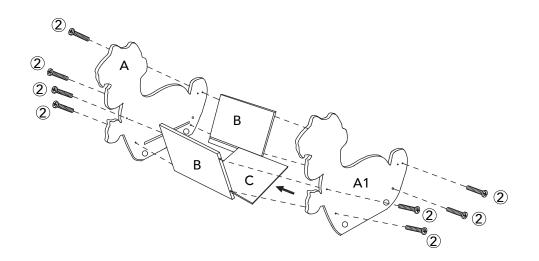

### **PRODUCT PARTS**

| Α |     | A1             | В    | С    | D1  | D2  |
|---|-----|----------------|------|------|-----|-----|
|   |     |                |      |      |     |     |
|   | 1PC | 1PC            | 2PCS | 1PC  | 1PC | 1PC |
| E |     | F              | G    | Н    |     |     |
|   |     | Q <sub>5</sub> |      | 0    |     |     |
|   | 1PC | 4PCS           | 2PCS | 4PCS |     |     |