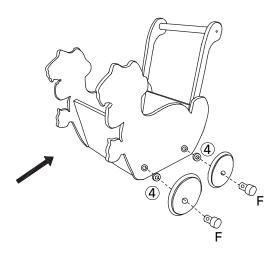

# STEP2

| 2 | 4*22mm                                  | 2PCS |
|---|-----------------------------------------|------|
| 1 | (1) (1) (1) (1) (1) (1) (1) (1) (1) (1) | 4PCS |

| 3 | 3.5*19mm | 4PCS |
|---|----------|------|
| 4 | 6        | 4PCS |