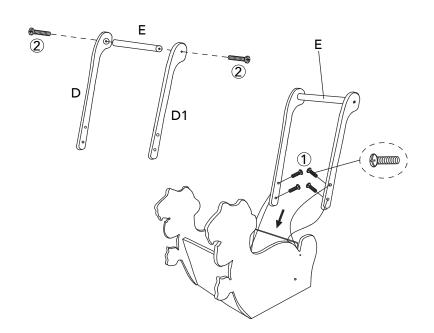

# STEP2

| 2 | 4*22mm                                  | 2PCS |
|---|-----------------------------------------|------|
| 1 | (1) (1) (1) (1) (1) (1) (1) (1) (1) (1) | 4PCS |

| 3 | 3.5*19mm | 4PCS |
|---|----------|------|
| 4 | 6        | 4PCS |