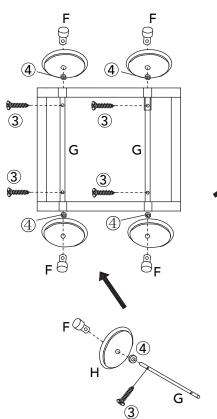

when you contact us.

Made in China

### **HARDWARE**

2 **10 PCS** 

3 **3** 3.5\*19mm 4 PCS

(4) (6) 4 PCS



### **PRODUCT PARTS**

| Α |     | A1             | В    | С    | D1  | D2  |
|---|-----|----------------|------|------|-----|-----|
|   |     |                |      |      |     |     |
|   | 1PC | 1PC            | 2PCS | 1PC  | 1PC | 1PC |
| E |     | F              | G    | Н    |     |     |
|   |     | Q <sub>5</sub> |      | 0    |     |     |
|   | 1PC | 4PCS           | 2PCS | 4PCS |     |     |

www.fantasyfields.com





# STEP2

| 2 | 4*22mm                                  | 2PCS |
|---|-----------------------------------------|------|
| 1 | (1) (1) (1) (1) (1) (1) (1) (1) (1) (1) | 4PCS |





| 3 | 3.5*19mm | 4PCS |
|---|----------|------|
| 4 | 6        | 4PCS |





STEP4



www.fantasyfields.com