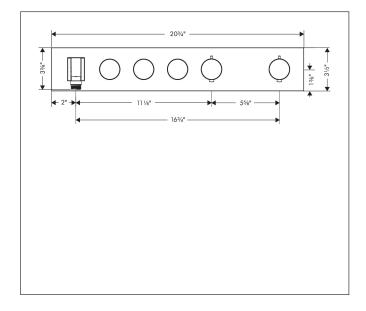

BrandAXORArt. Name**AXOR ShowerSolutions** Thermostatic Module Trim Select for 3 FunctionsArt. Nr.18356821Surfacebrushed nickelPos.1

## **Product Picture**



## Drawing



## Features

- Consists of: Thermostatic Module Trim, Handshower holder
- Select push-button on/off control for 3 outlets
- Outlets may be operated simultaneously
- Flow: 1.77 GPM (6.7 L/Min)
- Thermostatic cartridge, Start/stop cartridge
- Anti-scald 100° safety stop
- hose nut: For shower hoses with conical or cylindrical nut on both sides
- Thermostat is delivered with buttons Rain large, Waterfall, hand shower
- Optional accessory to limit total flow to 1.75 GPM @80 PSI where required

## Technology