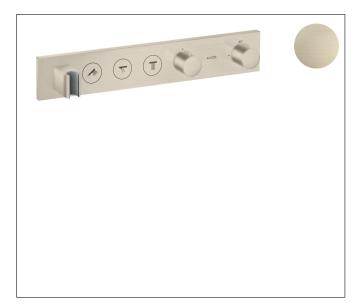

BrandAXORArt. Name**AXOR ShowerSolutions** Thermostatic Module Trim Select for 3 FunctionsArt. Nr.18356821Surfacebrushed nickelPos.1

## Features

- Consists of: Thermostatic Module Trim, Handshower holder
- Select push-button on/off control for 3 outlets
- Outlets may be operated simultaneously
- Flow: 1.77 GPM (6.7 L/Min)
- Thermostatic cartridge, Start/stop cartridge
- Anti-scald 100° safety stop
- hose nut: For shower hoses with conical or cylindrical nut on both sides
- Thermostat is delivered with buttons Rain large, Waterfall, hand shower
- Optional accessory to limit total flow to 1.75 GPM @80 PSI where required