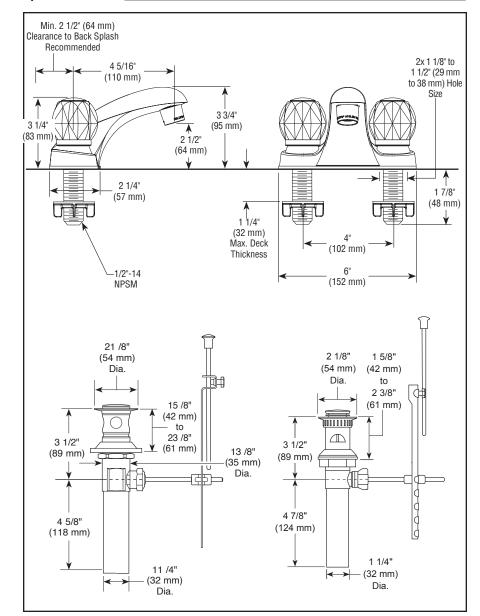

#### STANDARD SPECIFICATIONS

- Max. flow rate 1.2 gpm @ 60 psi, 4.5 L/min @ 414 kPa
- Three hole mount
- 1/4 turn handle stops
- Knob handle control mechanism is a rotating cylinder type with stainless steel plate and 90° rotating with replaceable non-metallic seats