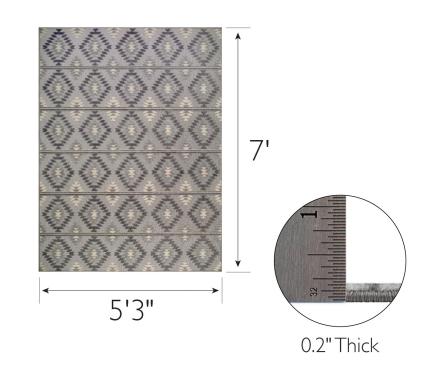

## Cirrido Indoor/Outdoor Area Rug 5'3" x 7' Gray

## **SPECIFICATIONS**

MATERIAL: BACKING MATERIAL: INDOOR/OUTDOOR: SHAPE: COLOR: ASSEMBLED DIMENSIONS: ASSEMBLED WEIGHT: PILE HEIGHT: PILE HEIGHT VARIATION: RUG FRINGE OR TASSLE: MACHINE WASHABLE: RUG PAD RECOMMENDED: Polypropylene Polypropylene Indoor/Outdoor Use Rectangle Gray 0.2" H × 5'3" W × 7' L 9.02 lbs. 0.2" Yes No No Yes