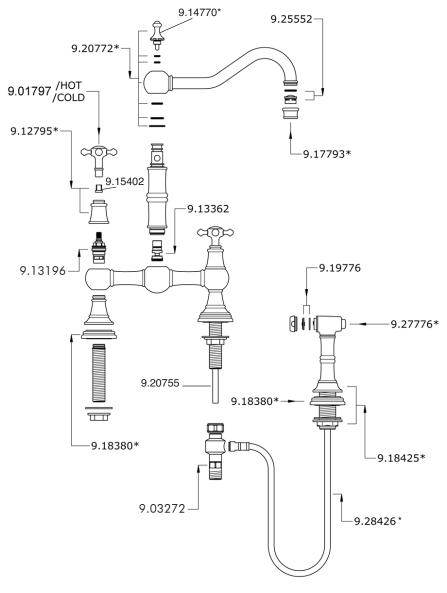

Mixer seal kit 9.54750



rinse seal kit 9.54755







## **Installation Instructions**

## **ROHL WARRANTY POLICY**

All products supplied by ROHL carry warranties against manufacturing defects.

Perrin & Rowe products carry a Limited Lifetime Warranty.

ROHL LLC will provide free of charge, as its options, replacement part(s) or product (or a comparable alternative product) to replace those which have proven defective in materials or workmanship.

For full ROHL LLC WARRANTY please contact ROHL or visit www.rohlhome.com



## SPARE PARTS & SERVICE

3 Parker Irvine CA 92618 (714) 557-1933

www.rohlhome.com

Perrin & Rowe products are manufactured in the UK, using the latest technology and built to the highest quality standards.

We would like to thank you for purchasing a Perrin & Rowe