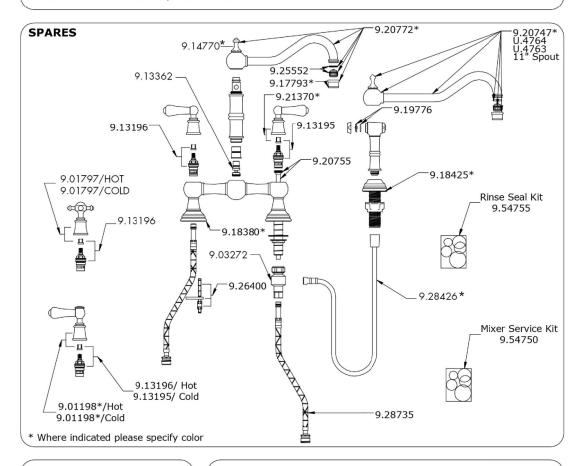

Mixer seal kit 9.54750



rinse seal kit 9.54755







## **Installation Instructions**

## **ROHL WARRANTY POLICY**

All products supplied by ROHL carry warranties against manufacturing defects.

Perrin & Rowe products carry a Limited Lifetime Warranty.

ROHL LLC will provide free of charge, as its options, replacement part(s) or product (or a comparable alternative product) to replace those which have proven defective in materials or workmanship.

For full ROHL LLC WARRANTY please contact ROHL or visit www.rohlhome.com



## SPARE PARTS & SERVICE

3 Parker Irvine CA 92618 (714) 557-1933

www.rohlhome.com

Perrin & Rowe products are manufactured in the UK, using the latest technology and built to the highest quality standards.

We would like to thank you for purchasing a Perrin & Rowe product and take this opportunity to invite you to look at other luxury products by us. Please contact us to recieve our latest catalogue.

Perrin & Rowe is a registered trademark.

9007553U

Issue 6