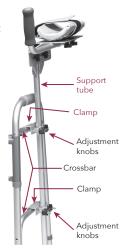

## **INSTALLATION INSTRUCTIONS**

- Determine which side of the Platform Attachment will be used.
- 2. Attach clamps to vertical platform post and loosely attach handle to arm support.
- Loosely attach the bottom clamp to the lower horizontal walker crossbar.
- 4. Loosely attach the top platform clamp to the upper horizontal walker crossbar.
- 5. Adjust platform post to desired height.
- 6. Tighten both clamps carefully adjusting both sides of clamps equally.
- 7. Adjust arm support and handle to increase patient comfort and support.
- 8. Tighten all adjustment knobs to ensure patient safety.

#### **LOWER ATTACHMENT**

Install Platform Attachment support tube clamps on walker crossbars as shown at right. Install knobs and hardware as shown; tighten until secure. Repeat for other side.