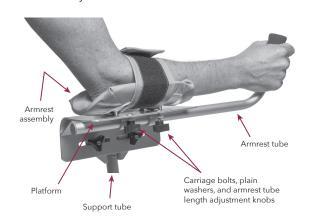

#### **Armrest Tube**

Install Armrest Tube below the platform as shown. Insert carriage bolts, plain washers, and knobs. Tighten until secure.

**Adjust Armrest Tube Length.** Loosen the armrest tube length adjustment knobs as shown below and slide armrest tube in or out to the desired position. Tighten knobs securely to secure armrest tube