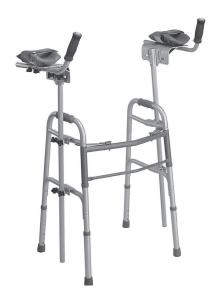

# **Platform** Attachment

User's Manual

Ensure each Platform Attachment is securely installed as instructed before use.

- Ensure walker is securely locked into the open position before installing the Platform Attachments, as shown, or serious personal injury may result.
- Dynarex recommends installing the Platform Attachments on both sides of the walker for better stability.
- Do not use the Platform Attachments with any other walker accessories. The Platform Attachments are recommended for use on Dynarex walkers.
- If any components are damaged or missing, contact your distributor immediately. DO NOT use substitute parts. Use only Dynarex replacement parts.
- Maximum weight capacity 500 lb. EVENLY DISTRIBUTED.