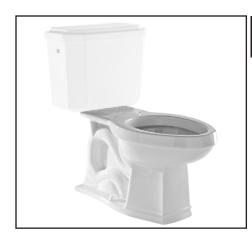

## U.2821WH

COLORS/FINISHES WARRANTY **FEATURES** • White • 1 Year Limited Warranty · Elongated design bowl • Fully glazed 2" trapway • 8 5/8" x 8 1/4" water spot • MaP exceeds minimum by 1.7 times • Rim wash and gravity feed flush with siphon jet action • 12" rough-in with 2 1/8" diameter waste outlet for enhanced flush performance • Comfortable 16 1/2" seat height with seat • Floor mounting fastening bolts and bolt cover caps included · Toilet seat not included • Pan 1.28 GPF 5 1/2" 23 1/4" 9 3/4" 3" 14 1/2" ø 3/8" თ 0 18"