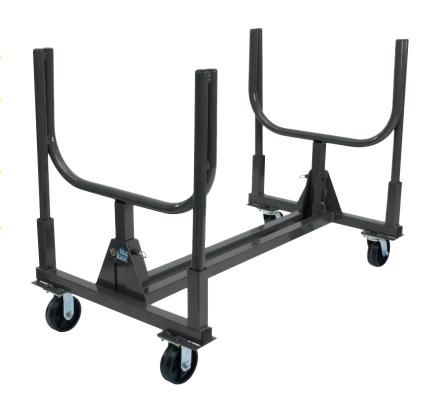

## **BUNDLE MAC™**

The Sumner\* Bundle Mac™ is designed to transport large quantities of conduit, strut, threaded rod, PVS pipe or copper tubing in one large cradle.

Arms fold easily with plunger pins for compact storage

1,000 lbs. load capacity

Patented stacking feature: stack similar carts together or with other Stacking Mac Rack products

Shipped assembled with 6" heavy duty casters

**Durable powder coat finish** 

| PART NO. | DESCRIPTION | WEIGHT          | MIN. HEIGHT    | MAX HEIGHT       | WIDTH         | LENGTH         |
|----------|-------------|-----------------|----------------|------------------|---------------|----------------|
| 783320   | Bundle Mac™ | 165lbs / 74.8kg | 18in / 45.72cm | 42.5in / 107.9cm | 35in / 88.9cm | 60in / 152.4cm |