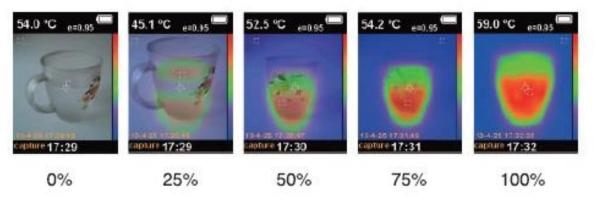

|
| Sand      | 0.90              | Charcoal dust | 0.96              |
| Soil      | 0.92~0.96         | Paint         | 0.80~0.95         |
| Water     | 0.92~0.96         | Matt paint    | 0.97              |
| ce        | 0.96~0.98         | Black rubber  | 0.94              |
| Snow      | 0.83              | Plastic       | 0.85~0.95         |
| Glass     | 0.90~0.95         | Wood          | 0.90              |
| Ceramic   | 0.90~0.94         | Paper         | 0.70~0.94         |
| Marble    | 0.94              | Chromic oxide | 0.81              |
| Gypsum    | 0.80~0.90         | Copper oxide  | 0.78              |
| Mortar    | 0.89~0.91         | Ferric oxide  | 0,78~0,82         |
| Brick     | 0.93~0.96         | Texture       | 0.90              |

# **Image Mixing**





Use Left and Right Buttons to change Image Mixing

### SIDE BY SIDE COMPARISON

STEELMAN PRO | STI-241 THERMAL IMAGER

LAST UPDATED: 06/19/2017

|                            | PRO<br>MALIMAGER                                                                                                                                                                                                                                                            | SNAP-ON | PRICE<br>\$1,395 | <ul> <li>PRODUCT # WEIGHT<br/>EETH300 0.75 lbs.</li> <li>Measure temperature ranges from -<br/>4°F to 840°F</li> <li>3.5" color screen; 320x240 resolution</li> <li>Runs on Rechargeable high-power<br/>Lithium-lon battery</li> </ul> |
|----------------------------|----------------------------------------------------------