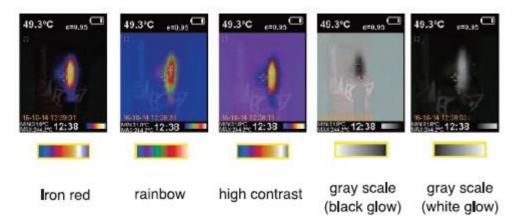

econds to turn off the Thermal Imager
- Menu : Press Menu momenteraly for Menu display

#### Select/Enter Key:

• Use the select key to select menu items

### Menu

| Icon     | Description                      |  |
|----------|----------------------------------|--|
| <b>℃</b> | Unit of temperature              |  |
| BG 0°C   | Background temperature           |  |
| 3767MB   | Micro-SD memory capacity         |  |
|          | Color palette                    |  |
| ε 0.95   | Reflective background emissivity |  |
| ON       | Spot temperature marking         |  |
| ▲ 25°C   | Ambient temperature              |  |
| 12:12    | Time and date setting            |  |
| 5000     | Image library                    |  |
| [ ※ 10%  | Background light                 |  |

### **Color Pallet**



#### **Reflective background Emissivity**

| Materials | Thermal Radiation | Materials     | Thermal Radiation |
|-----------|-------------------|---------------|-------------------|
| Asphalt   | 0.90~0.98         | Black cloth   | 0.98              |
| Concrete  | 0.94              | Human skin    | 0.98              |
| Cement    | 0.96              | Bubble        | 0.75~0.80         |
| Sand      | 0.90              | Charcoal dust | 0.96              |
| Soil      | 0.92~0.96         | Paint         | 0.80~0.95         |
| Water     | 0.92~0.96         | Matt paint    | 0.97              |
| ce        | 0.96~0.98         | Black rubber  | 0.94              |
| Snow      | 0.83              | Plastic       | 0.85~0.95         |
| Glass     | 0.90~0.95         | Wood          | 0.90