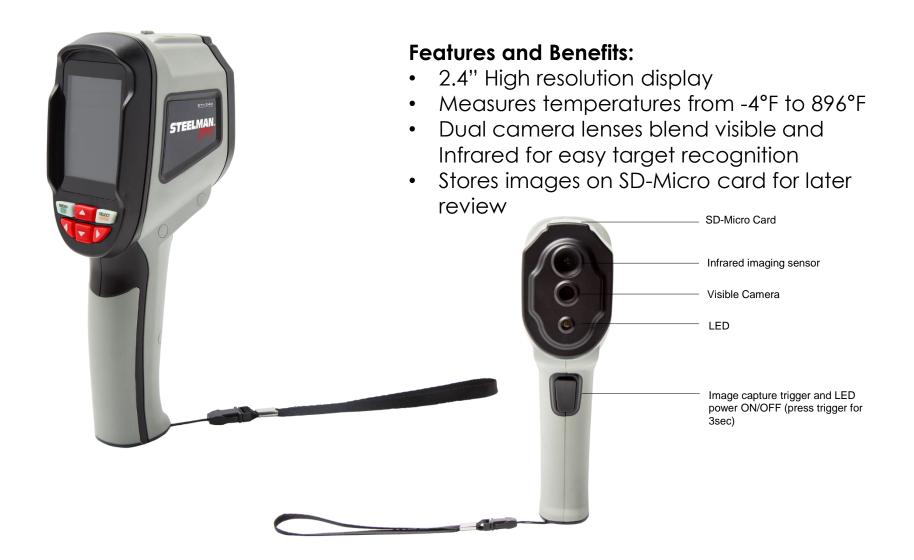

**Battery Replacement** 

Butt

#### **Button Navigation**

### Power/Menu Key:

- Turn ON : Press the Power button for 5 seconds to power up the Thermal Imager
- Turn OFF: Press the Power button for 5 seconds to turn off the Thermal Imager
- Menu : Press Menu momenteraly for Menu display

#### Select/Enter Key:

• Use the select key to select menu items