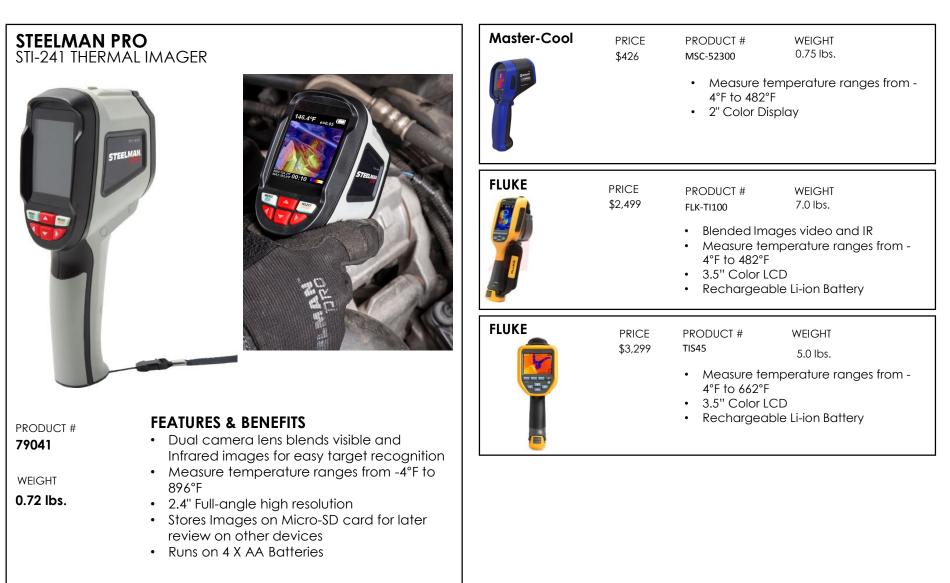

### SIDE BY SIDE COMPARISON

STEELMAN PRO | STI-241 THERMAL IMAGER

LAST UPDATED: 06/19/2017

|                            | PRO<br>MALIMAGER                                                                                                                                                                                                                                                            | SNAP-ON | PRICE<br>\$1,395 | <ul> <li>PRODUCT # WEIGHT<br/>EETH300 0.75 lbs.</li> <li>Measure temperature ranges from -<br/>4°F to 840°F</li> <li>3.5" color screen; 320x240 resolution</li> <li>Runs on Rechargeable high-power<br/>Lithium-lon battery</li> </ul> |
|----------------------------|-----------------------------------------------------------------------------------------------------------------------------------------------------------------------------------------------------------------------------------------------------------------------------|---------|------------------|----------------------------------------------------------------------------------------------------------------------------------------------------------------------------------------------------------------------------------------|
|                            |                                                                                                                                                                                                                                                                             | FLUKE   | PRICE<br>\$550   | PRODUCT #<br>FLK-VT04AWEIGHT<br>2.3 lbs.• Measure temperature ranges from<br>14°F to 482°F• 2.2" in diagonal• Runs on 4 X AA Batteries                                                                                                 |
| PRODUCT #<br>79041         | FEATURES & BENEFITS<br>• Dual camera lens blends visible and                                                                                                                                                                                                                | DeWalt  | PRICE<br>\$1,152 | PRODUCT # WEIGHT<br>DCT416S1 5.0 lbs.<br>• Measure temperature ranges from<br>14°F to 480°F<br>• 2.2" Color Display<br>• Runs on 12V MAX* Li-Ion battery                                                                               |
| WEIGHT<br><b>0.72 lbs.</b> | <ul> <li>Infrared images for easy target recognition</li> <li>Measure temperature ranges from -4°F to 896°F</li> <li>2.4" Full-angle high resolution</li> <li>Stores Images on Micro-SD card for later review on other devices</li> <li>Runs on 4 X AA Batteries</li> </ul> | FLIR    | PRICE<br>\$399   | <ul> <li>PRODUCT # WEIGHT<br/>TG167</li> <li>Measure temperature ranges from -<br/>13°F to 716°F</li> <li>3.2"TFT LCD</li> <li>Rechargeable Li-ion Battery</li> </ul>                                                                  |

#### SIDE BY SIDE COMPARISON

STEELMAN PRO | STI-241 THERMAL IMAGER

LAST UPDATED: 06/19/2017