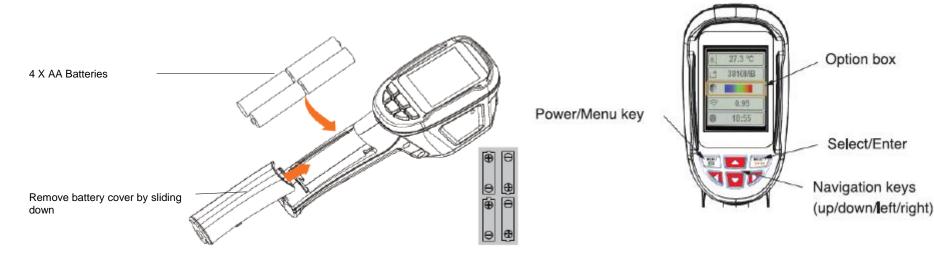

**Battery Replacement** 

Butt

#### **Button Navigation**

### Power/Menu Key:

- Turn ON : Press the Power button for 5 seconds to power up the Thermal Imager
- Turn OFF: Press the Power button for 5 seconds to turn off the Thermal Imager
- Menu : Press Menu momenteraly for Menu display

#### Select/Enter Key:

• Use the select key to select menu items