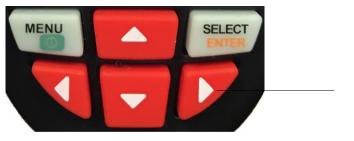

#### **Button Navigation**

### Power/Menu Key:

- Turn ON : Press the Power button for 5 seconds to power up the Thermal Imager
- Turn OFF: Press the Power button for 5 seconds to turn off the Thermal Imager
- Menu : Press Menu momenteraly for Menu display

#### Select/Enter Key:

• Use the select key to select menu items

# **Image Mixing**

Use Left and Right Buttons to change Image Mixing