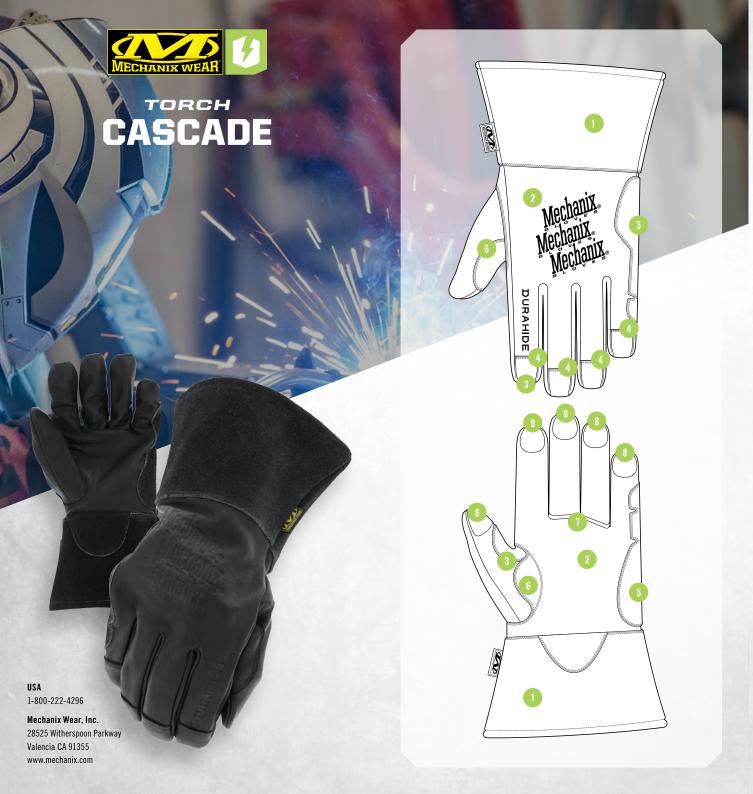

## **MIG WELDING GLOVES**

We developed the Cascade in motorsports to handle a range of metalwork all with one set of welding gloves. It's crafted with Durahide<sup>™</sup> cow performance leather and high-tenacity Kevlar<sup>®</sup> thread to create the perfect tool for MIG and TIG welding applications. Our patented rollover fingertip design repositions exposed seams to improve dexterity, durability and control.

#### **FEATURES**

- Cowhide gauntlet cuffs protect against welding slag.
- 2 Durahide™ Cow performance leather construction doesn't dry out or crack with heat exposure.
- Kevlar® threading throughout provides structural integrity and resilience under high heat.
- 4 Patented rollover fingertip design offers welders better dexterity, durability and control.
- Glide-resistant leather side seam reinforcement protects from surface burns while you work.
- 6 Comfortable Keystone thumb design gives you better control.
- Gunn Cut glove design reduces seam usage in the palm for heavy material handling.
- Internally reinforced fingertips provide crucial heat resistance and increased wear.