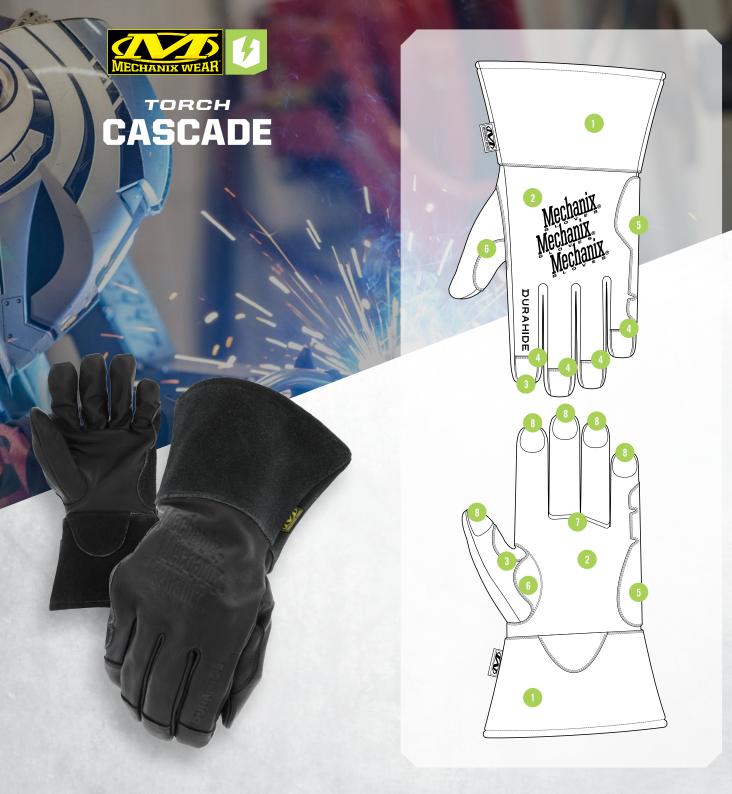

## **MIG WELDING GLOVES**

We developed the Cascade in motorsports to handle a range of metalwork all with one set of welding gloves. It's crafted with Durahide<sup>™</sup> cow performance leather and high-tenacity Kevlar<sup>®</sup> thread to create the perfect tool for MIG and TIG welding applications. Our patented rollover fingertip design repositions exposed seams to improve dexterity, durability and control.

#### **FEATURES**

- Cowhide gauntlet cuffs protect against welding slag.
- 2 Durahide™ Cow performance leather construction doesn't dry out or crack with heat exposure.
- Kevlar® threading throughout provides structural integrity and resilience under high heat.
- 4 Patented rollover fingertip design offers welders better dexterity, durability and control.
- Glide-resistant leather side seam reinforcement protects from surface burns while you work.
- 6 Comfortable Keystone thumb design gives you better control.
- Gunn Cut glove design reduces seam usage in the palm for heavy material handling.
- Internally reinforced fingertips provide crucial heat resistance and increased wear.