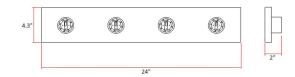

ASSEMBLED DIMENSIONS: 4.3" H × 24" L × 2" D

WEIGHT: 3.31 lbs.

**BACKPLATE DIMENSIONS:** N/A CANOPY/PLATE DIMENSIONS: N/A **GLASS/SHADE DIMENSIONS:** N/A **GLASS/SHADE MATERIAL:** N/A GLASS/SHADE TYPE: N/A **GLASS/SHADE COLOR:** N/A