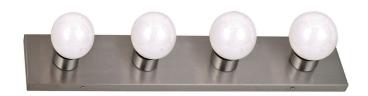

## 4-Light Vanity Wall Light Satin Nickel

## **SPECIFICATIONS**

MOUNTING: Wall Mount

SLOPED CEILING ADAPTABLE:

LAMPTYPE I: Maximum 60W

Medium Base Bulb

**BULB INCLUDED:** No WATTS PER BULB: 60W **TOTAL WATTAGE:** 240W

DIMMABLE: Yes MATERIAL CONSTRUCTION: Steel