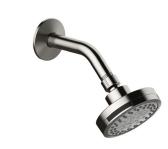

**ESCUTCHEON INCLUDED:** Yes

VALVE INCLUDED: Yes PRESSURE BALANCED VALVE: Yes

SHOWER HEAD FUNCTIONS (QTY): 5

SHOWER HEAD NOZZLE TYPE: Raised

SHOWER HEAD SHAPE: Round

SHOWER HEAD PUSH BUTTON: No

WARRANTY: 5-Year limited warranty