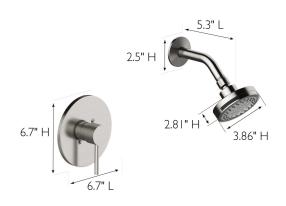

HANDLE REACH: 2.3" QUICK ATTACH INCLUDED:

**DIMENSIONS FOR SHOWER ARM:** 2.5" H × 5.3" L **DIMENSIONS FOR SHOWER HEAD:** 2.81" H × 3.86" L DIMENSIONS FOR TRIM: 6.7" H × 6.7" L

WEIGHT: 4 lbs. **PVD FINISH:** No