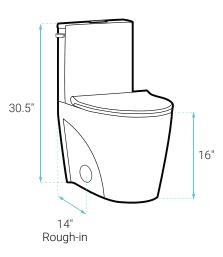

#### **INSTALLATION:**

Floor mount Standard 14" rough-in

#### **SPECIFICATIONS:**

N.W: 109 lb.

D: 27.5" x W: 16" x H: 30.5"