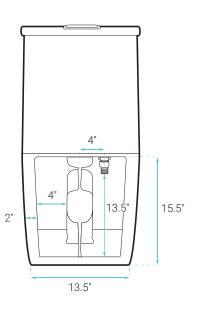

## St. Tropez

# Two-Piece Toilet SM-2T0801GW

### Swiss Madison®

#### **FEATURES:**

- Two-piece design
- Fully glazed and skirted trapway
- Standard elongated bowl
- Single flush 1.1/1.6 GPF
- Quick-release, soft-close seat

#### **INSTALLATION:**

Floor mount Standard 14" rough-in

#### **COLORS & FINISHES:**

White: SM-2T0801GW

#### **INCLUDED PARTS:**

- Tank: SM-2T0801-T
- Bowl: SM-2T0801-B
- Feet: SM-00F06
- Quick-Release Seat: SM-QRS54
- Tank Lid: SM-TTL43
- Fill Valve: SM-TPT86
- Flush Valve: SM-TPT87
- Flush Handle: SM-TPT83
- Tank Mounting Kit: SM-TPT111
- Side Bolt Covers: SM-TPT10
- Wax Ring & Toilet Bolts: SM-TPT01

#### **SPECIFICATIONS:**

N.W: 109 lb.

D: 27.5" x W: 16" x H: 30.5"