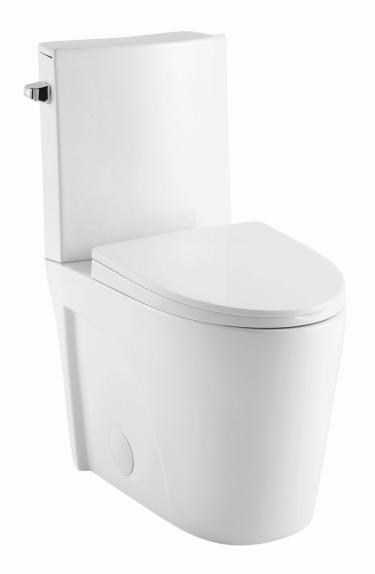

# Two-Piece Toilet SM-2T0801GW

#### **FEATURES:**

- Two-piece design
- Fully glazed and skirted trapway
- Standard elongated bowl
- Single flush 1.1/1.6 GPF
- Quick-release, soft-close seat