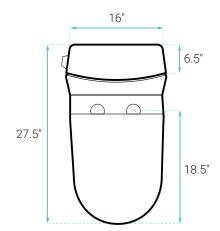

## St. Tropez

# Two-Piece Toilet SM-2T0801GW

### Swiss Madison®

#### **FEATURES:**

- Two-piece design
- Fully glazed and skirted trapway
- Standard elongated bowl
- Single flush 1.1/1.6 GPF
- Quick-release, soft-close seat

#### **INSTALLATION:**

Floor mount Standard 14" rough-in

#### **COLORS & FINISHES:**

White: SM-2T0801GW

#### **INCLUDED PARTS:**

- Tank: SM-2T0801-T
- Bowl: SM-2T0801-B
- Feet: SM-00F06
- Quick-Release Seat: SM-QRS54
- Tank Lid: SM-TTL43
- Fill Valve: SM-TPT86
- Flush Valve: SM-TPT87
- Flush Handle: SM-TPT83
- Tank Mounting Kit: SM-TPT111
- Side Bolt Covers: SM-TPT10
- Wax Ring & Toilet Bolts: SM-TPT01

#### **SPECIFICATIONS:**

N.W: 109 lb.

D: 27.5" x W: 16" x H: 30.5"