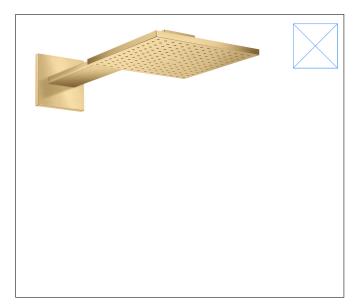

### **Product Picture**

| Brand     | AXOR                                                                          |
|-----------|-------------------------------------------------------------------------------|
| Art. Name | <b>AXOR ShowerSolutions</b> Showerhead 250 Square 2- Jet with Showerarm Trim, |
|           | 2.5 GPM                                                                       |
| Art. Nr.  | 35310251                                                                      |
| Surface   | brushed gold optic                                                            |
| Pos.      | 1                                                                             |