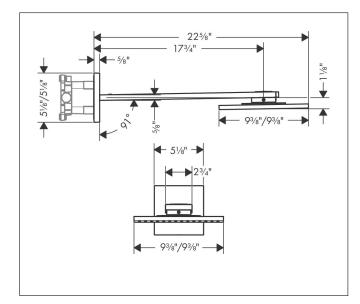

| Brand     | AXOR                                                                          |
|-----------|-------------------------------------------------------------------------------|
| Art. Name | <b>AXOR ShowerSolutions</b> Showerhead 250 Square 2- Jet with Showerarm Trim, |
|           | 2.5 GPM                                                                       |
| Art. Nr.  | 35310251                                                                      |
| Surface   | brushed gold optic                                                            |
| Pos.      | 1                                                                             |

### **Product Picture**



#### Drawing



# Features

- Consists of: Showerhead, Showerarm, Green Diverter
- Shower head size: 250 x 250 mm
- Spray modes: PowderRain, Intense PowderRain
- Select button on thermostat
- Dynamic spray nozzles move out while using
- Flow: 2.5 GPM (9.5 L/Min)
- Showerhead removable for cleaning
- ServiceCard with sieve can be removed without tools for cleaning porpose

#### Technology



# **Spray Types**

| Intense |        |  |
|---------|--------|--|
|         |        |  |
| Powder  | Powder |  |
| Rain    | Rain   |  |