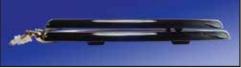

### **Product Specifications**

Hinge Design: Polished brass, brushed nickel, chrome

Ring Thickness: 1"

Ring Thickness with Bumper: 2 3/8" Height of Seat with Cover: 2 3/4" Size: ANSI Standard Toilet