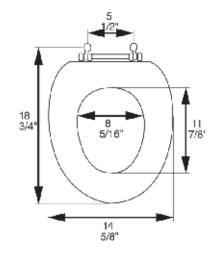

### **Product Specifications**

Hinge Design: Polished brass, brushed nickel, chrome

Ring Thickness: 1"

Ring Thickness with Bumper: 2 3/8" Height of Seat with Cover: 2 3/4" Size: ANSI Standard Toilet