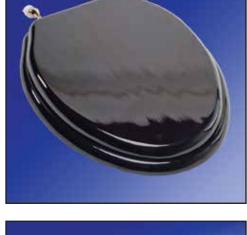

# **Designer Wood Toilet Seat**

**Elongated Closed Front with Cover** 

#### **Features**

- · Solid oak construction Walnut
- · Finger joined and glued construction
- · Dowel rod reinforced construction
- · Eleven step finishing process
- Piano finish fully sealed with 1 mil of high gloss polyurethane
- PVD Non-corrosive hinge post and hardware
- · Four color coordinated bumpers
- · Made with American Red Oak

Specify Walnut with Piano Finish