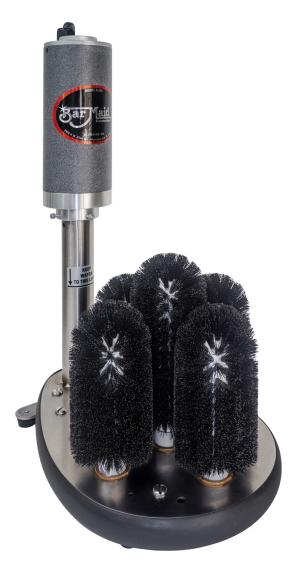

## **ELECTRIC GLASS WASHER**

## PRODUCT FEATURES

- Durable heavy-duty stainless-steel construction built to withstand heavy use in demanding environments
- Four 6" brushes and one 6-3/4" center brush
- Compact in size making them suitable for businesses with limited space
- Energy efficient helping businesses save on utility costs over time
- Versatile accommodating various types and sizes of glassware, from wine glasses to pint glasses

| ITEM      | DESCRIPTION          | UNIT DIMENSIONS    | POWER            | PLUG                        |
|-----------|----------------------|--------------------|------------------|-----------------------------|
| A-205-230 | Upright Glass Washer | 8" x 12" x 17-3/4" | 220/230V~50/60Hz | TBD Based on<br>Destination |
| A-205     | Upright Glass Washer | 8" x 12" x 17-3/4" | 115V~60Hz        | NEMA 5-15                   |