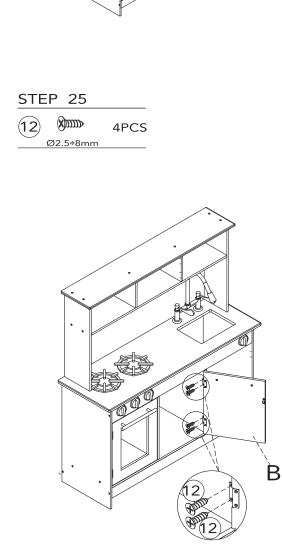

# **HARDWARE:**

| 1      | 2                                      | 3                                       | 4       | (5)            | 6                           |
|--------|----------------------------------------|-----------------------------------------|---------|----------------|-----------------------------|
| Ø3*9mm |                                        | (1) (1) (1) (1) (1) (1) (1) (1) (1) (1) | 3       |                |                             |
| 16PCS  | 4PCS                                   | 46PCS                                   | 3PCS    | 1PC            | 1PC                         |
| 7      | 8                                      | 9                                       | 10      | 11)            | 12                          |
|        | ())))))))))))))))))))))))))))))))))))) |                                         | Ø5*30mm | ⊕‱‱<br>Ø4*35mm | <b>%</b> ))))))<br>Ø2.5*8mm |
| 1PC    | 1PC                                    | 4PCS                                    | 10PCS   | 4PCS           | 18PCS                       |
| 12     | 13                                     | 14)                                     |         |                |                             |
|        |                                        |                                         |         |                |                             |