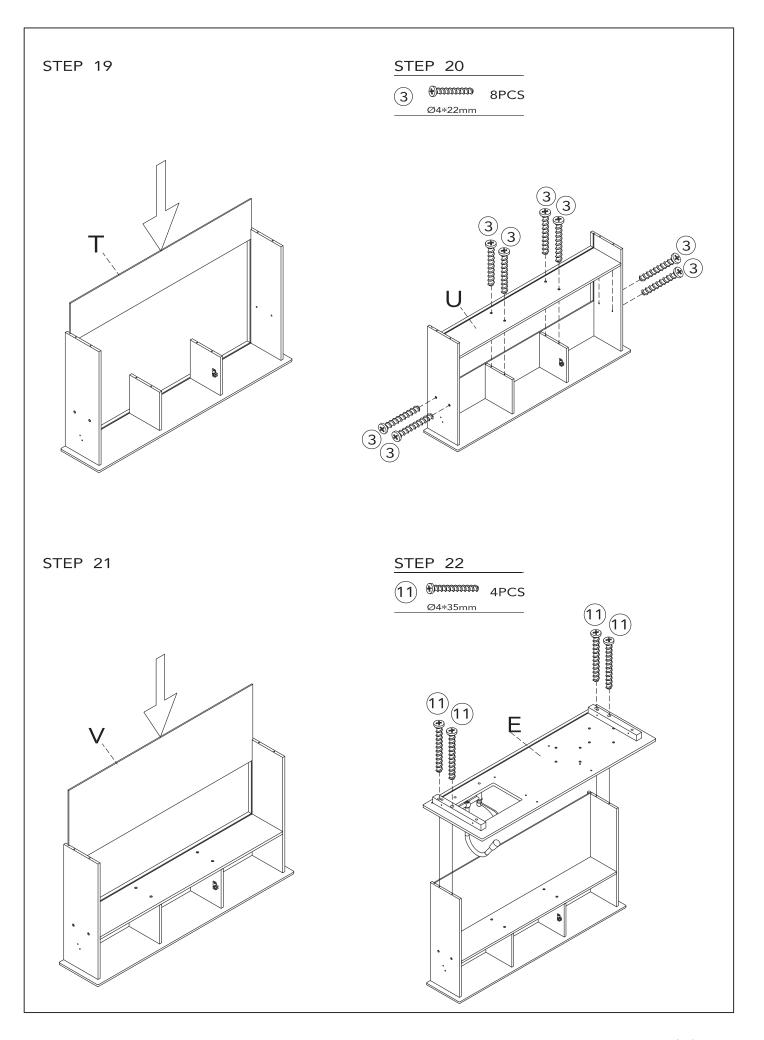

18PCS                       |
| 12     | 13                                     | 14)                                     |         |                |                             |
|        |                                        |                                         |         |                |                             |

1PC

### STEP 1

1PC

| 1          | Ø3*9mm | 2PCS | 3          | ⊕aaaaaaaa<br>Ø4*22mm | 2PCS |
|------------|--------|------|------------|----------------------|------|
| <u>(2)</u> | S      | 1PC  | <u>(4)</u> |                      | 1PC  |

1PC

## STEP 2

| 1 | •      | 2PCS | 3 | accacacaca() | 2PCS |
|---|--------|------|---|--------------|------|
|   | Ø3*9mm |      |   | Ø4*22mm      |      |
| 2 |        | 1PC  | 4 | 8            | 1PC  |

























STEP 24