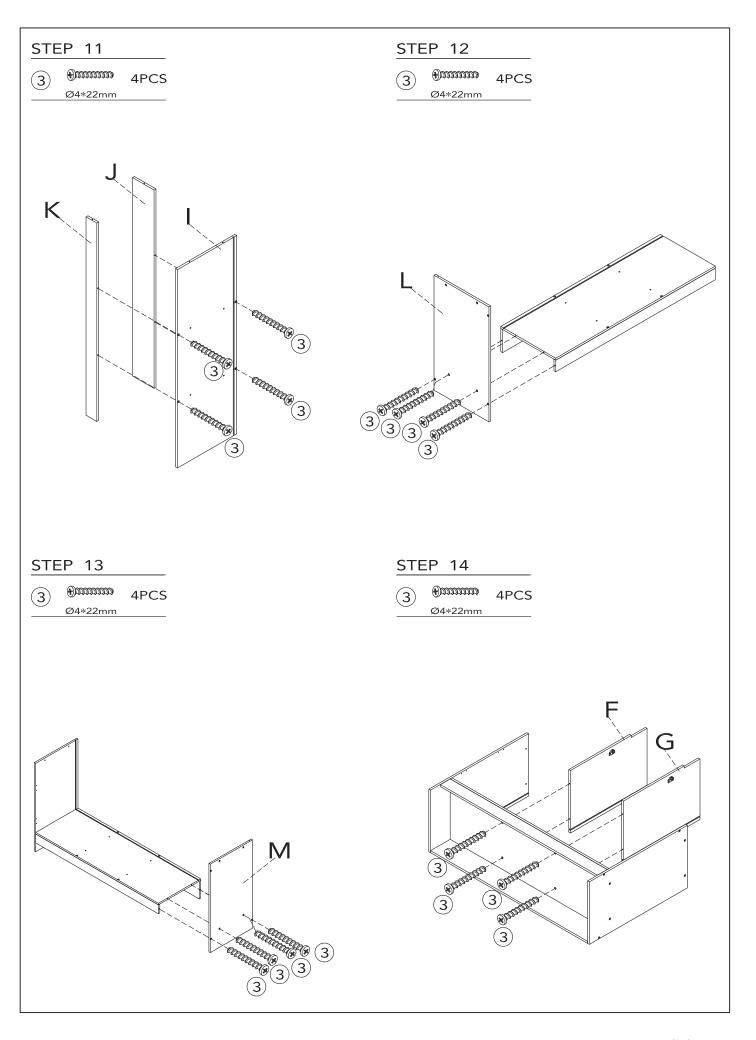

| 18PCS                       |
| 12     | 13                                     | 14)                                     |         |                |                             |
|        |                                        |                                         |         |                |                             |

1PC

### STEP 1

1PC

| 1          | Ø3*9mm | 2PCS | 3          | ⊕aaaaaaaa<br>Ø4*22mm | 2PCS |
|------------|--------|------|------------|----------------------|------|
| <u>(2)</u> | S      | 1PC  | <u>(4)</u> |                      | 1PC  |

1PC

## STEP 2

| 1 | •      | 2PCS | 3 | accacacaca() | 2PCS |
|---|--------|------|---|--------------|------|
|   | Ø3*9mm |      |   | Ø4*22mm      |      |
| 2 |        | 1PC  | 4 | 8            | 1PC  |

























STEP 24