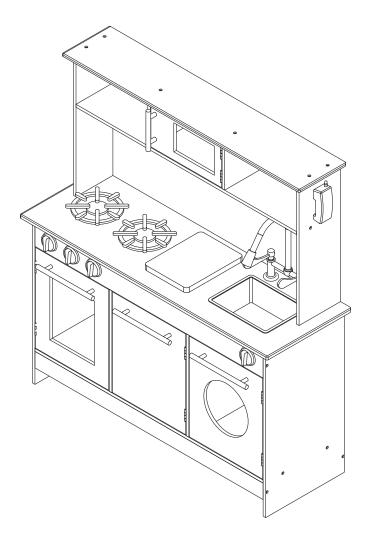

### Item No:TD-12681B

Teamson Kids - Little Chef Berlin Modern Play Kitchen - White / Blue