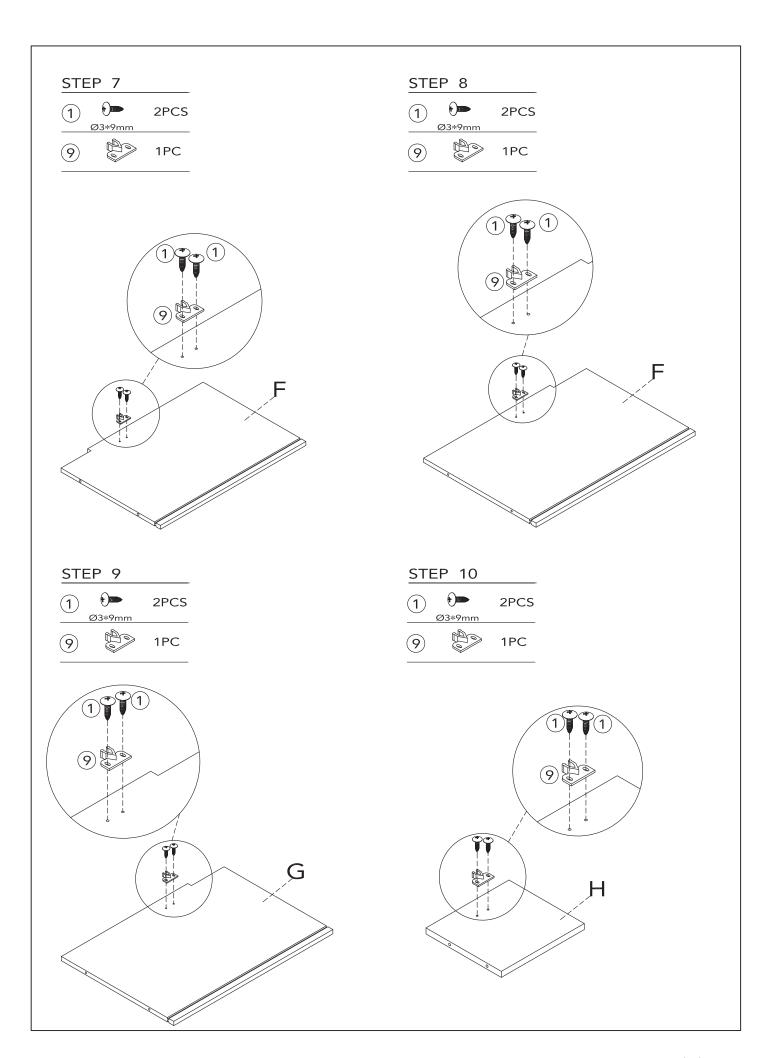

| 18PCS                       |
| 12     | 13                                     | 14)                                     |         |                |                             |
|        |                                        |                                         |         |                |                             |

1PC

### STEP 1

1PC

| 1          | Ø3*9mm | 2PCS | 3          | ⊕aaaaaaaa<br>Ø4*22mm | 2PCS |
|------------|--------|------|------------|----------------------|------|
| <u>(2)</u> | S      | 1PC  | <u>(4)</u> |                      | 1PC  |

1PC

## STEP 2

| 1 | •      | 2PCS | 3 | accacacaca() | 2PCS |
|---|--------|------|---|--------------|------|
|   | Ø3*9mm |      |   | Ø4*22mm      |      |
| 2 |        | 1PC  | 4 | 8            | 1PC  |

























STEP 24