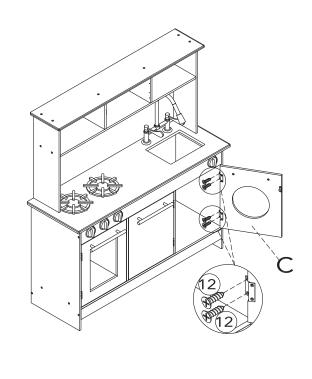

# **HARDWARE:**

| 1      | 2                                      | 3                                       | 4       | (5)            | 6                           |
|--------|----------------------------------------|-----------------------------------------|---------|----------------|-----------------------------|
| Ø3*9mm |                                        | (1) (1) (1) (1) (1) (1) (1) (1) (1) (1) | 3       |                |                             |
| 16PCS  | 4PCS                                   | 46PCS                                   | 3PCS    | 1PC            | 1PC                         |
| 7      | 8                                      | 9                                       | 10      | 11)            | 12                          |
|        | ())))))))))))))))))))))))))))))))))))) |                                         | Ø5*30mm | ⊕‱‱<br>Ø4*35mm | <b>%</b> ))))))<br>Ø2.5*8mm |
| 1PC    | 1PC                                    | 4PCS                                    | 10PCS   | 4PCS           | 18PCS                       |
| 12     | 13                                     | 14)                                     |         |                |                             |
|        |                                        |                                         |         |                |                             |