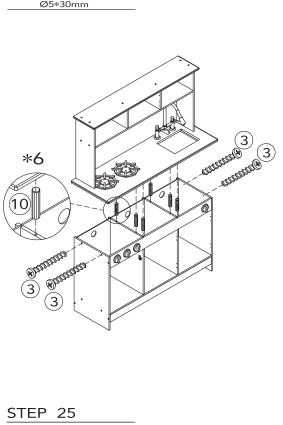

# **HARDWARE:**

| 1      | 2                                      | 3                                       | 4       | (5)            | 6                           |
|--------|----------------------------------------|-----------------------------------------|---------|----------------|-----------------------------|
| Ø3*9mm |                                        | (1) (1) (1) (1) (1) (1) (1) (1) (1) (1) | 3       |                |                             |
| 16PCS  | 4PCS                                   | 46PCS                                   | 3PCS    | 1PC            | 1PC                         |
| 7      | 8                                      | 9                                       | 10      | 11)            | 12                          |
|        | ())))))))))))))))))))))))))))))))))))) |                                         | Ø5*30mm | ⊕‱‱<br>Ø4*35mm | <b>%</b> ))))))<br>Ø2.5*8mm |
| 1PC    | 1PC                                    | 4PCS                                    | 10PCS   | 4PCS           | 18PCS                       |
| 12     | 13                                     | 14)                                     |         |                |                             |
|        |                                        |                                         |         |                |                             |