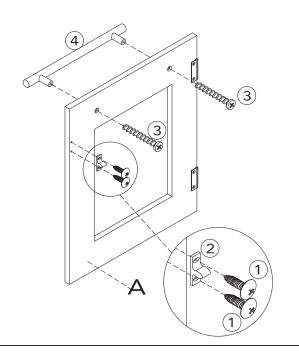

### STEP 1

1PC

| 1          | Ø3*9mm | 2PCS | 3          | ⊕aaaaaaaa<br>Ø4*22mm | 2PCS |
|------------|--------|------|------------|----------------------|------|
| <u>(2)</u> | S      | 1PC  | <u>(4)</u> |                      | 1PC  |