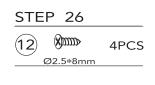

# **HARDWARE:**

| 1      | 2                                      | 3                                       | 4       | (5)            | 6                           |
|--------|----------------------------------------|-----------------------------------------|---------|----------------|-----------------------------|
| Ø3*9mm |                                        | (1) (1) (1) (1) (1) (1) (1) (1) (1) (1) | 3       |                |                             |
| 16PCS  | 4PCS                                   | 46PCS                                   | 3PCS    | 1PC            | 1PC                         |
| 7      | 8                                      | 9                                       | 10      | 11)            | 12                          |
|        | ())))))))))))))))))))))))))))))))))))) |                                         | Ø5*30mm | ⊕‱‱<br>Ø4*35mm | <b>%</b> ))))))<br>Ø2.5*8mm |
| 1PC    | 1PC                                    | 4PCS                                    | 10PCS   | 4PCS           | 18PCS                       |
| 12     | 13                                     | 14)                                     |         |                |                             |
|        |                                        |                                         |         |                |                             |