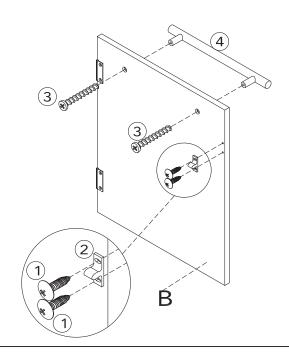

## STEP 2

| 1 | •      | 2PCS | 3 | accacacaca() | 2PCS |
|---|--------|------|---|--------------|------|
|   | Ø3*9mm |      |   | Ø4*22mm      |      |
| 2 |        | 1PC  | 4 | 8            | 1PC  |