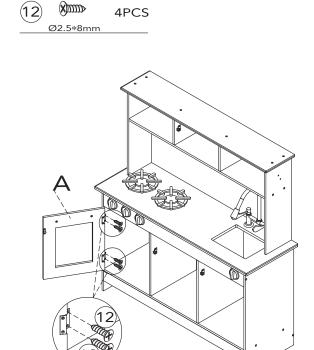

# **HARDWARE:**

| 1      | 2                                      | 3                                       | 4       | (5)            | 6                           |
|--------|----------------------------------------|-----------------------------------------|---------|----------------|-----------------------------|
| Ø3*9mm |                                        | (1) (1) (1) (1) (1) (1) (1) (1) (1) (1) | 3       |                |                             |
| 16PCS  | 4PCS                                   | 46PCS                                   | 3PCS    | 1PC            | 1PC                         |
| 7      | 8                                      | 9                                       | 10      | 11)            | 12                          |
|        | ())))))))))))))))))))))))))))))))))))) |                                         | Ø5*30mm | ⊕‱‱<br>Ø4*35mm | <b>%</b> ))))))<br>Ø2.5*8mm |
| 1PC    | 1PC                                    | 4PCS                                    | 10PCS   | 4PCS           | 18PCS                       |
| 12     | 13                                     | 14)                                     |         |                |                             |
|        |                                        |                                         |         |                |                             |