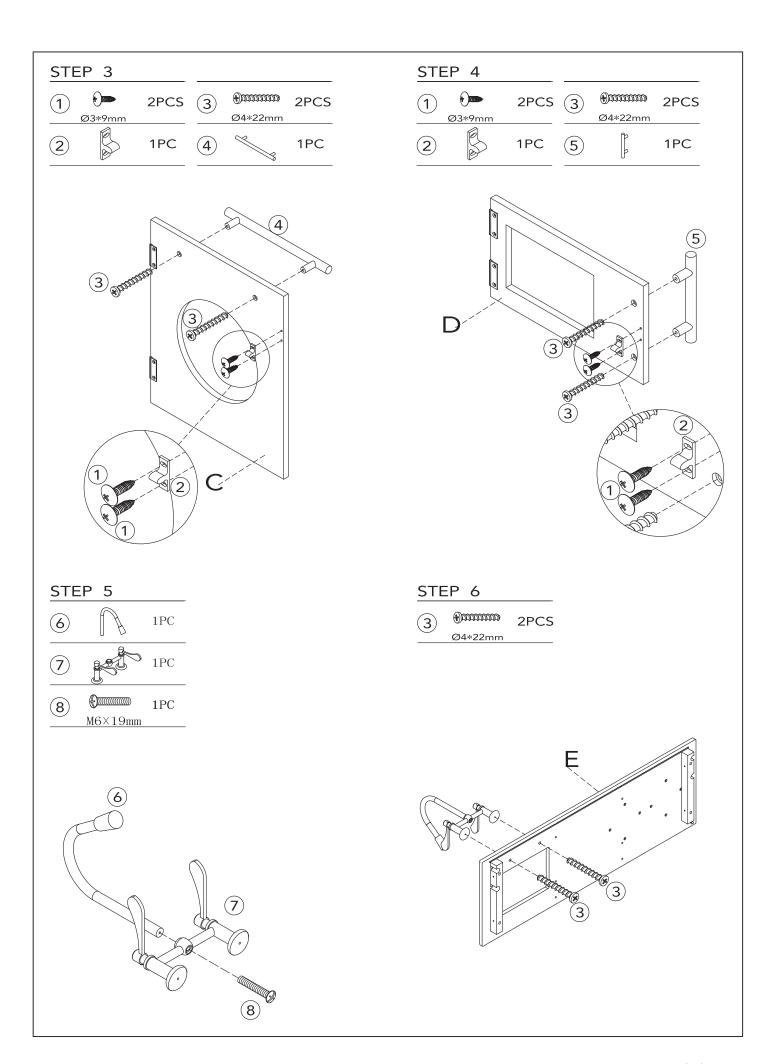

| 18PCS                       |
| 12     | 13                                     | 14)                                     |         |                |                             |
|        |                                        |                                         |         |                |                             |

1PC

### STEP 1

1PC

| 1          | Ø3*9mm | 2PCS | 3          | ⊕aaaaaaaa<br>Ø4*22mm | 2PCS |
|------------|--------|------|------------|----------------------|------|
| <u>(2)</u> | S      | 1PC  | <u>(4)</u> |                      | 1PC  |

1PC

## STEP 2

| 1 | •      | 2PCS | 3 | accacacaca() | 2PCS |
|---|--------|------|---|--------------|------|
|   | Ø3*9mm |      |   | Ø4*22mm      |      |
| 2 |        | 1PC  | 4 | 8            | 1PC  |

























STEP 24