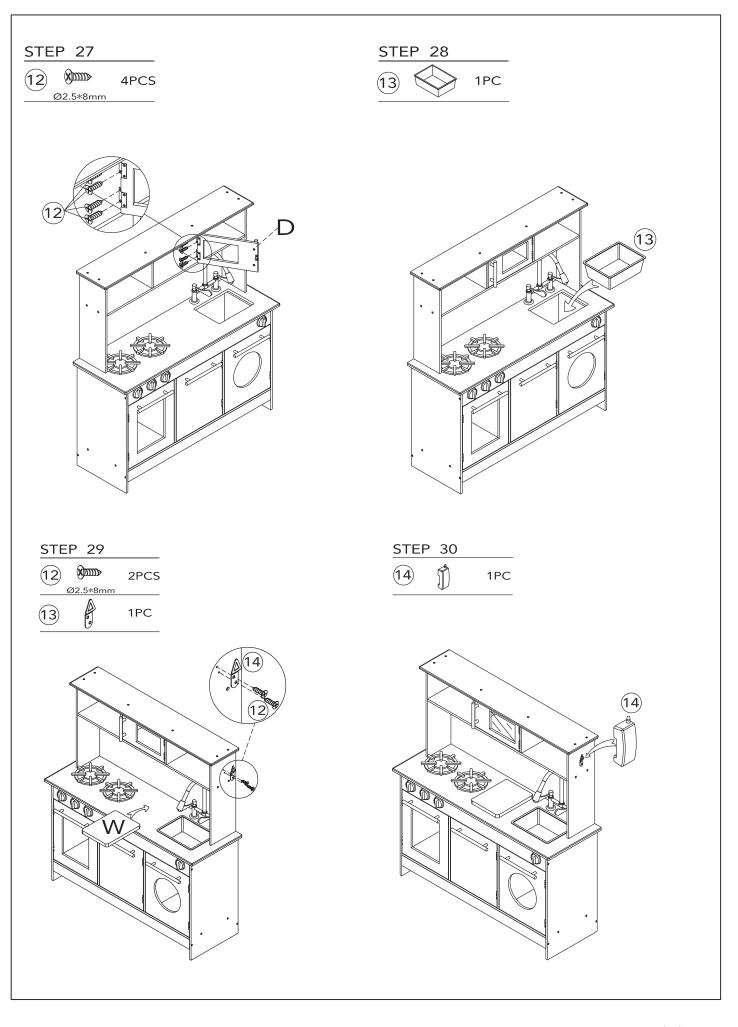

# **HARDWARE:**

| 1      | 2                                      | 3                                       | 4       | (5)            | 6                           |
|--------|----------------------------------------|-----------------------------------------|---------|----------------|-----------------------------|
| Ø3*9mm |                                        | (1) (1) (1) (1) (1) (1) (1) (1) (1) (1) | 3       |                |                             |
| 16PCS  | 4PCS                                   | 46PCS                                   | 3PCS    | 1PC            | 1PC                         |
| 7      | 8                                      | 9                                       | 10      | 11)            | 12                          |
|        | ())))))))))))))))))))))))))))))))))))) |                                         | Ø5*30mm | ⊕‱‱<br>Ø4*35mm | <b>%</b> ))))))<br>Ø2.5*8mm |
| 1PC    | 1PC                                    | 4PCS                                    | 10PCS   | 4PCS           | 18PCS                       |
| 12     | 13                                     | 14)                                     |         |                |                             |
|        |                                        |                                         |         |                |                             |