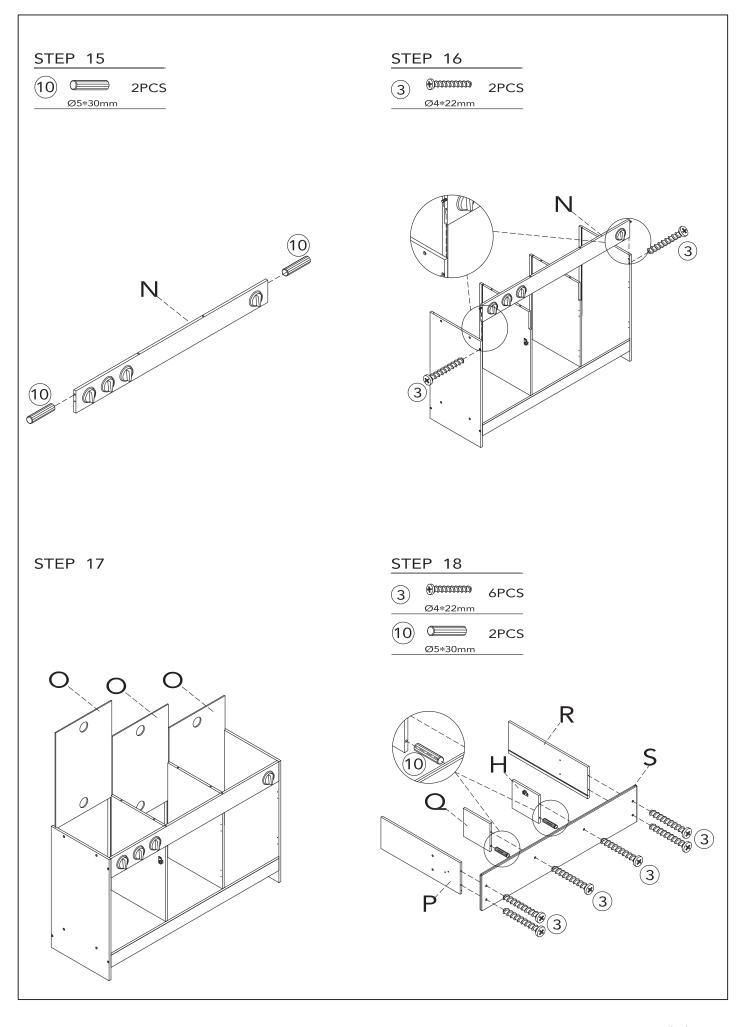

| 18PCS                       |
| 12     | 13                                     | 14)                                     |         |                |                             |
|        |                                        |                                         |         |                |                             |

1PC

### STEP 1

1PC

| 1          | Ø3*9mm | 2PCS | 3          | ⊕aaaaaaaa<br>Ø4*22mm | 2PCS |
|------------|--------|------|------------|----------------------|------|
| <u>(2)</u> | S      | 1PC  | <u>(4)</u> |                      | 1PC  |

1PC

## STEP 2

| 1 | •      | 2PCS | 3 | accacacaca() | 2PCS |
|---|--------|------|---|--------------|------|
|   | Ø3*9mm |      |   | Ø4*22mm      |      |
| 2 |        | 1PC  | 4 | 8            | 1PC  |

























STEP 24