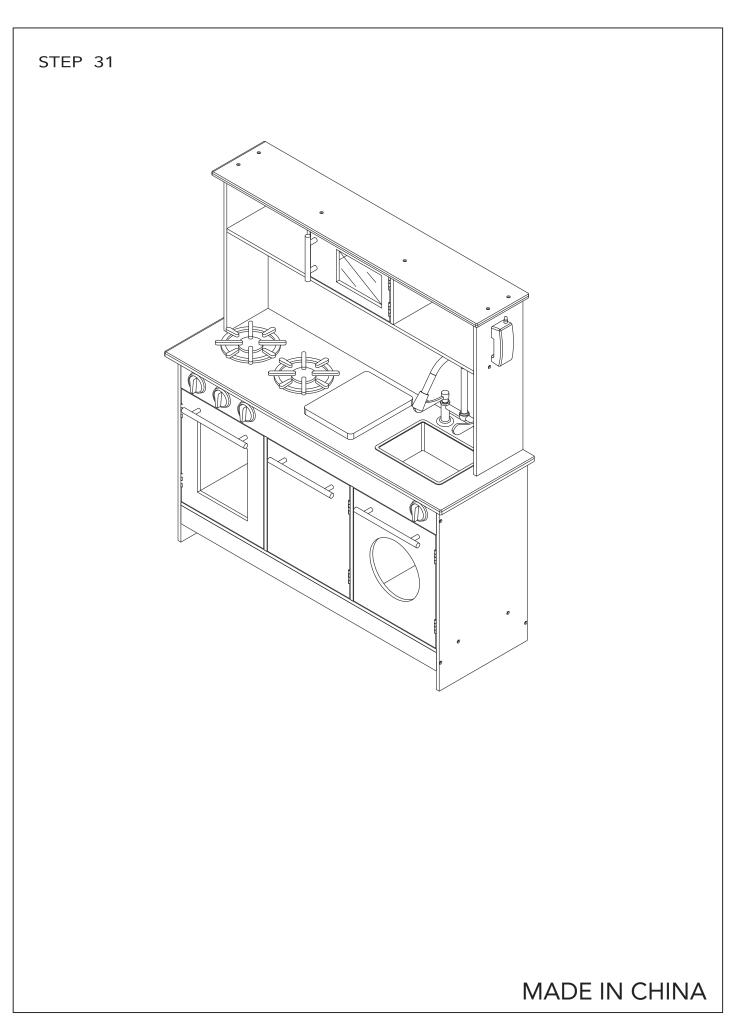

|
| 12     | 13                                     | 14)                                     |         |                |                             |
|        |                                        |                                         |         |                |                             |

1PC

### STEP 1

1PC

| 1          | Ø3*9mm | 2PCS | 3          | ⊕aaaaaaaa<br>Ø4*22mm | 2PCS |
|------------|--------|------|------------|----------------------|------|
| <u>(2)</u> | S      | 1PC  | <u>(4)</u> |                      | 1PC  |

1PC

## STEP 2

| 1 | •      | 2PCS | 3 | accacacaca() | 2PCS |
|---|--------|------|---|--------------|------|
|   | Ø3*9mm |      |   | Ø4*22mm      |      |
| 2 |        | 1PC  | 4 | 8            | 1PC  |

























STEP 24