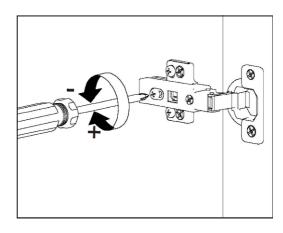

#### INSTRUCTION FOR HINGE ADJUSTMENT

(If necessary , the door panels by adjusting the set screw on the door hinges as needed.)