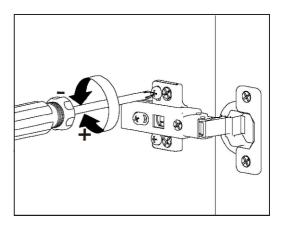

#### INSTRUCTION FOR HINGE ADJUSTMENT

(If necessary , the door panels by adjusting the set screw on the door hinges as needed.)