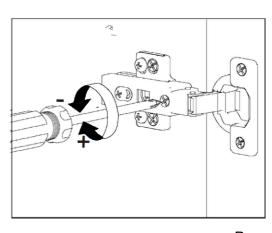

#### INSTRUCTION FOR HINGE ADJUSTMENT

(If necessary , the door panels by adjusting the set screw on the door hinges as needed.)