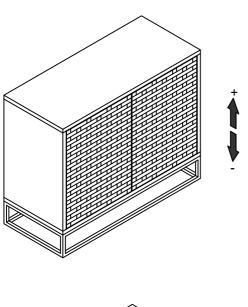

OVABLE SHELF | 1 pc |

#### **Tipping Restraint**



#### **TOOL REQUIRED**

| DRAWING | DISCRIPTION                                           |
|---------|-------------------------------------------------------|
|         | PHILIP HEAD SCREWDRIVER<br>(NOT INCLUDED IN PACKAGED) |





#### NOTE:

ADJUST LEVELER IF NEEDED TO LEVEL CABINET ON UNEVEN FLOOR.



## **ASSEMBLY INSTRUCTION**

### 7228-50731-89 Weaver 2-Door Accent Chest

Thank you for purchasing this quality product. Be sure to unpack carefully looking for small parts which may have come loose during shipment.

Read all instruction and study the drawing carefully before starting the assembly process.

#### INSTRUCTION FOR HINGE ADJUSTMENT

(If necessary , the door panels by adjusting the set screw on the door hinges as needed.)