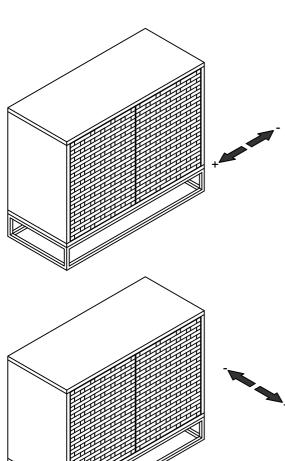

LE SHELF | 1 pc |

#### **Tipping Restraint**



#### **TOOL REQUIRED**

| DRAWING | DISCRIPTION                                           |
|---------|-------------------------------------------------------|
|         | PHILIP HEAD SCREWDRIVER<br>(NOT INCLUDED IN PACKAGED) |





#### NOTE:

ADJUST LEVELER IF NEEDED TO LEVEL CABINET ON UNEVEN FLOOR.



## **ASSEMBLY INSTRUCTION**

### 7228-50731-89 Weaver 2-Door Accent Chest

Thank you for purchasing this quality product. Be sure to unpack carefully looking for small parts which may have come loose during shipment.

Read all instruction and study the drawing carefully before starting the assembly process.

#### INSTRUCTION FOR HINGE ADJUSTMENT

(If necessary , the door panels by adjusting the set screw on the door hinges as needed.)