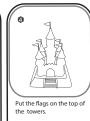

zzle pieces together in the order shown below.
- 4. Missing a piece? Email info@ugames.com or call (415) 503-1600 with missing piece number.

## Part A Body of the Castle: 39 pieces

Part B Tower: 40 pieces (each numbered piece has 4 pieces)











## HINTS

- Castle has 2 packages of puzzle pieces; one large bag for the Castle and a small bag for the flags.
- Please count and check all of the puzzle pieces before you assemble.
- After assembling each part, please follow the below instructions to complete the Castle.

## INSTRUCTIONS





Assemble the 4 towers
(Part B) and insert into the 4
corners of the Castle tightly
by turning the center pole.



Assemble the main tower (Part C) and insert into the center part of the Castle through the tray and tighten by turning the center pole.