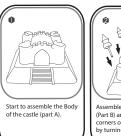

## Part A Body of the Castle: 39 pieces

Part B Tower: 40 pieces (each numbered piece has 4 pieces)