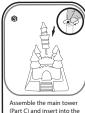

## INSTRUCTIONS

Assemble the 4 towers
(Part B) and insert into the 4
corners of the Castle tightly
by turning the center pole.

Assemble the main tower (Part C) and insert into the center part of the Castle through the tray and tighten by turning the center pole.