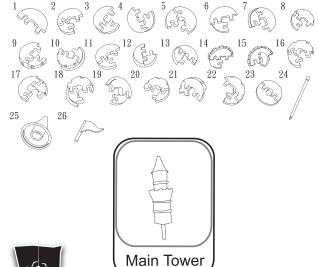

## Part A Body of the Castle: 39 pieces

Part B Tower: 40 pieces (each numbered piece has 4 pieces)

## INSTRUCTIONS

Assemble the 4 towers
(Part B) and insert into the 4
corners of the Castle tightly
by turning the center pole.

Assemble the main tower (Part C) and insert into the center part of the Castle through the tray and tighten by turning the center pole.