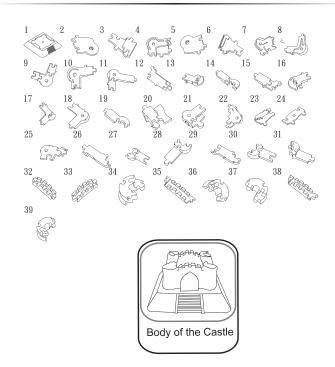

## Part A Body of the Castle: 39 pieces

Part B Tower: 40 pieces (each numbered piece has 4 pieces)

## HINTS

- Castle has 2 packages of puzzle pieces; one large bag for the Castle and a small bag for the flags.
- Please count and check all of the puzzle pieces before you assemble.
- After assembling each part, please follow the below instructions to complete the Castle.