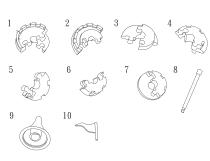

## Part A Body of the Castle: 39 pieces

Part B Tower: 40 pieces (each numbered piece has 4 pieces)

## INSTRUCTIONS

Assemble the 4 towers
(Part B) and insert into the 4
corners of the Castle tightly
by turning the center pole.

Assemble the main tower (Part C) and insert into the center part of the Castle through the tray and tighten by turning the center pole.