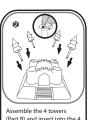

## INSTRUCTIONS

Assemble the 4 towers
(Part B) and insert into the 4
corners of the Castle tightly
by turning the center pole.

Assemble the main tower (Part C) and insert into the center part of the Castle through the tray and tighten by turning the center pole.